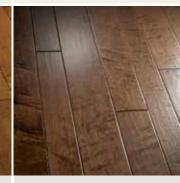

## Weathered Browns

### Understated Elegance.

Even as we surround ourselves in modern comforts, the look and feel of aged wood creates a powerful visual counterpoint.

California Classics offers a sophisticated timeless look reminiscent of classic barns and century-old lodges, in distinctive earthy tones.

Some shades are elicited through a proprietary double-smoking technique— aged to perfection. Others arise more classically.

Either way, you'll welcome a color of wood with understated elegance, working beautifully with varied interior designs.