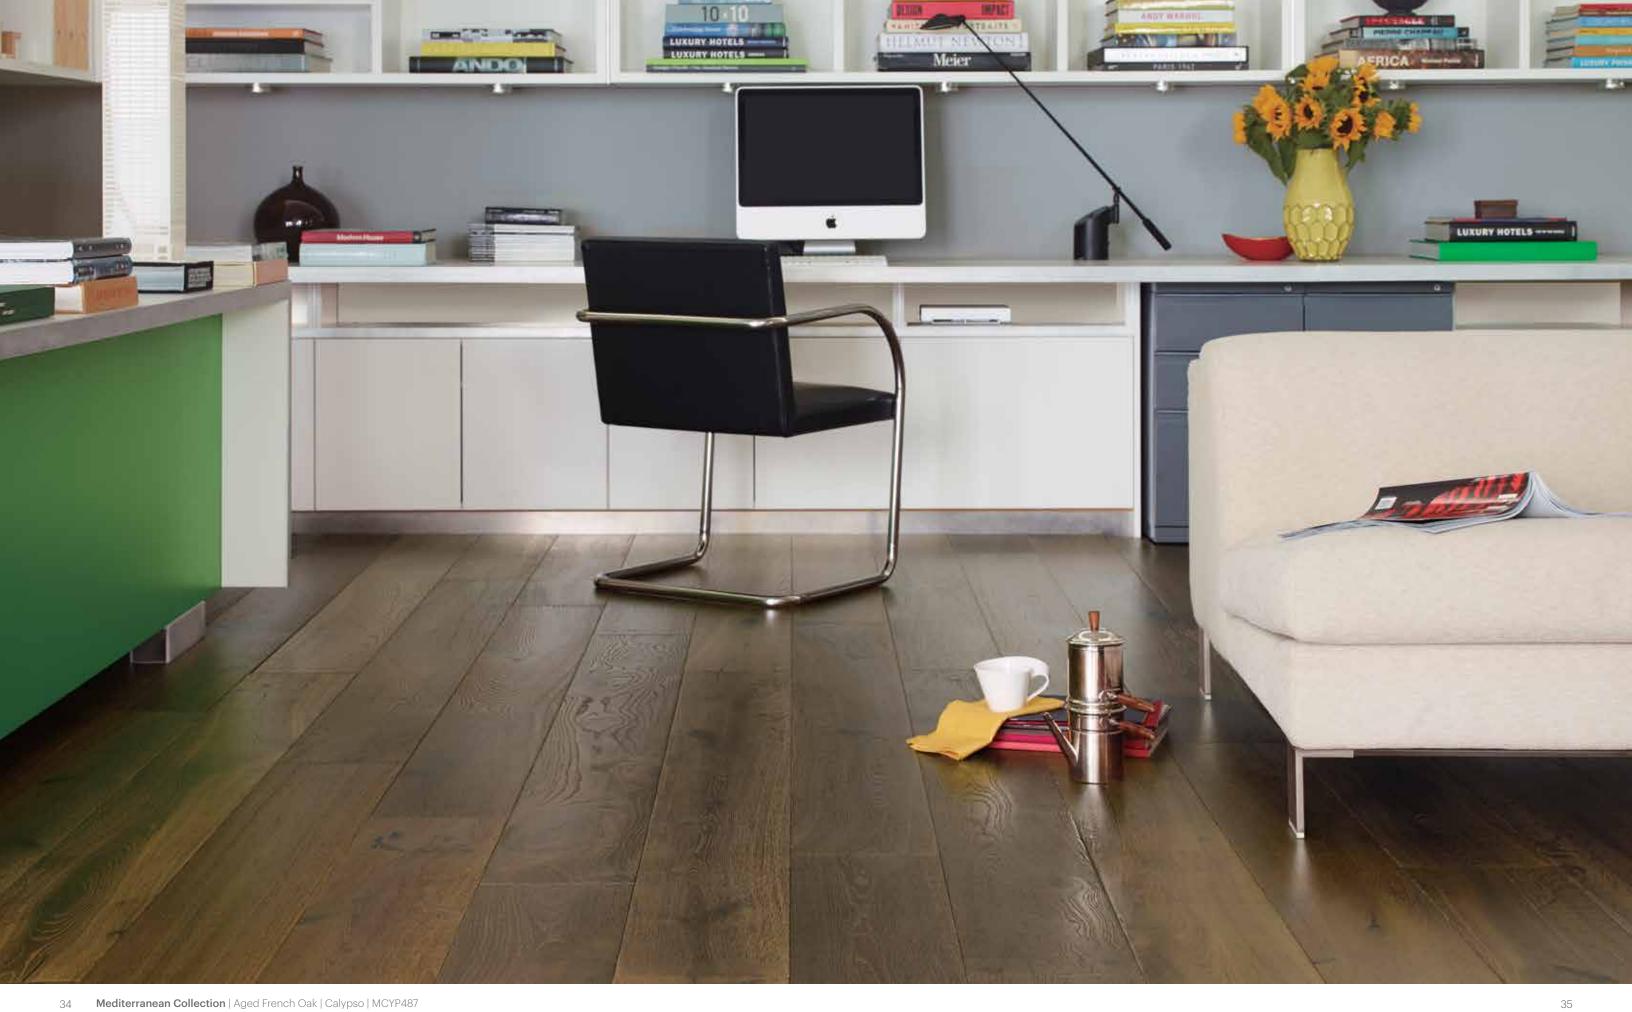

## The Mediterranean Collection

Color is the new now. At California Classics, we've enthusiastically embraced today's designer trends with our new Aged French Oak Mediterranean Collection. Made of the finest character-grade aged French Oak, lightly wire brushed and custom dual hand stained, the Mediterranean Collection offers smoked & muted designer color tones that will color your world beautifully.