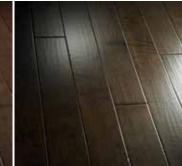

## Weathered Browns

### Understated Elegance.

Even as we surround ourselves in modern comforts, the look and feel of aged wood creates a powerful visual counterpoint.

California Classics offers a sophisticated timeless look reminiscent of classic barns and century-old lodges, in distinctive earthy tones.

Some shades are elicited through a proprietary double-smoking technique— aged to perfection. Others arise more classically.

Either way, you'll welcome a color of wood with understated elegance, working beautifully with varied interior designs.