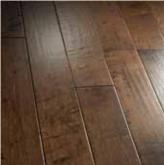

## Weathered Browns

### Understated Elegance.

Even as we surround ourselves in modern comforts, the look and feel of aged wood creates a powerful visual counterpoint.

California Classics offers a sophisticated timeless look reminiscent of classic barns and century-old lodges, in distinctive earthy tones.

Some shades are elicited through a proprietary double-smoking technique— aged to perfection. Others arise more classically.

Either way, you'll welcome a color of wood with understated elegance, working beautifully with varied interior designs.