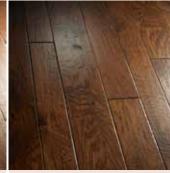

## Weathered Browns

### Understated Elegance.

Even as we surround ourselves in modern comforts, the look and feel of aged wood creates a powerful visual counterpoint.

California Classics offers a sophisticated timeless look reminiscent of classic barns and century-old lodges, in distinctive earthy tones.

Some shades are elicited through a proprietary double-smoking technique— aged to perfection. Others arise more classically.

Either way, you'll welcome a color of wood with understated elegance, working beautifully with varied interior designs.