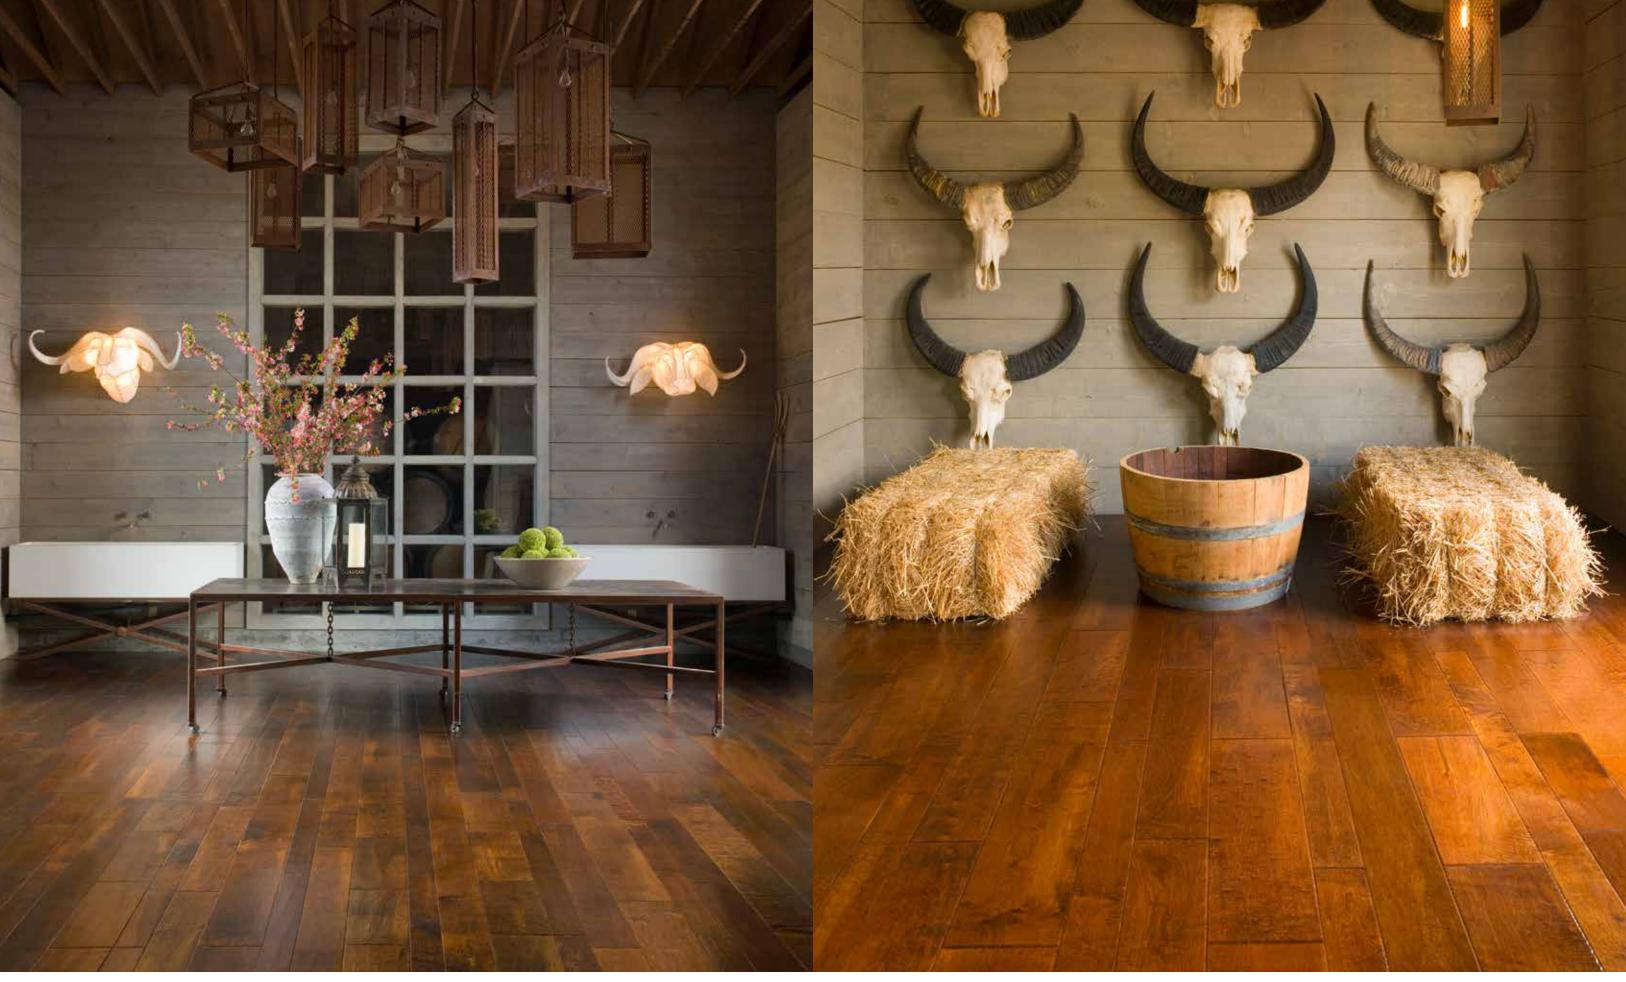

## Weathered Browns

### Understated Elegance.

Even as we surround ourselves in modern comforts, the look and feel of aged wood creates a powerful visual counterpoint.

California Classics offers a sophisticated timeless look reminiscent of classic barns and century-old lodges, in distinctive earthy tones.

Some shades are elicited through a proprietary double-smoking technique— aged to perfection. Others arise more classically.

Either way, you'll welcome a color of wood with understated elegance, working beautifully with varied interior designs.