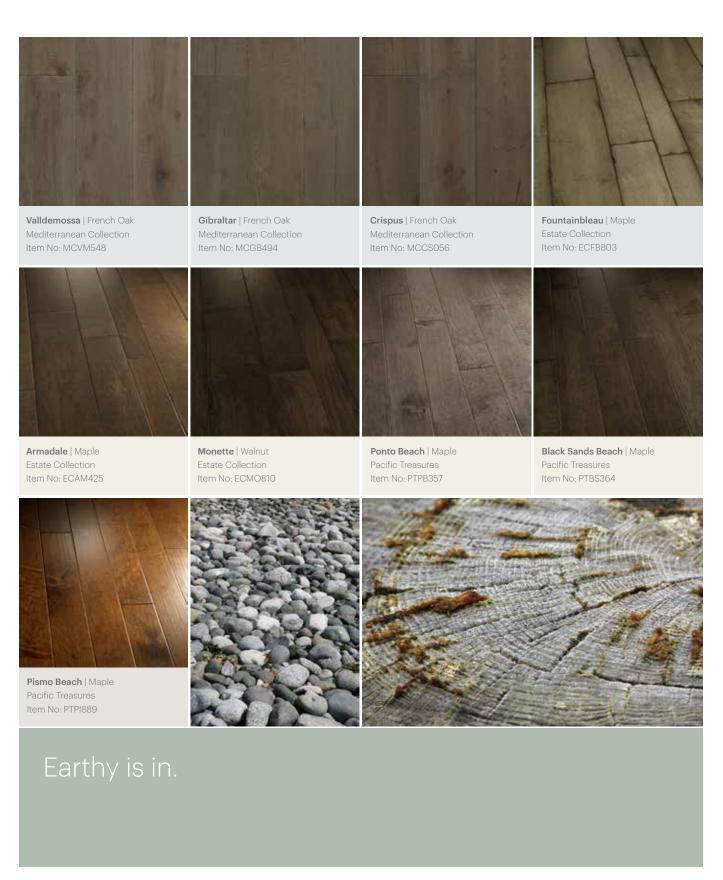

## The Mediterranean Collection

Color is the new now. At California Classics, we've enthusiastically embraced today's designer trends with our new Aged French Oak Mediterranean Collection. Made of the finest character-grade aged French Oak, lightly wire brushed and custom dual hand stained, the Mediterranean Collection offers smoked & muted designer color tones that will color your world beautifully.

# Introducing new enticing colors to our collections.

Hints of another day are captured in the new enticing color additions to the Estate, Reserve, California Classics, Pacific Treasures and Smooth Sailing series. From subtle earthy and warm hues to smokey mid-tones, these colors are a perfect balance of old and new that shouts casual elegance.

#### Understated, yet eye-catching

Mid tones may speak to the gradual aging that emanates from carefully well-maintained furnishings, frames and heirlooms. But for those who feel colors veer too green or too brown, a new color class awaits. The gray of a forest under cloud cover— the gray of fallen leaves late in season. Embrace this subtle shift to add originality to home interiors, refreshing and expanding hardwood's allure.

Put your design on a steady swath or terra firma. Greens or browns, the colors of nature—as stunning as they are organic.

Pacific Treasures | Maple | Ponto Beach | PTPB357