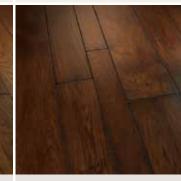

## Weathered Browns

### Understated Elegance.

Even as we surround ourselves in modern comforts, the look and feel of aged wood creates a powerful visual counterpoint.

California Classics offers a sophisticated timeless look reminiscent of classic barns and century-old lodges, in distinctive earthy tones.

Some shades are elicited through a proprietary double-smoking technique— aged to perfection. Others arise more classically.

Either way, you'll welcome a color of wood with understated elegance, working beautifully with varied interior designs.