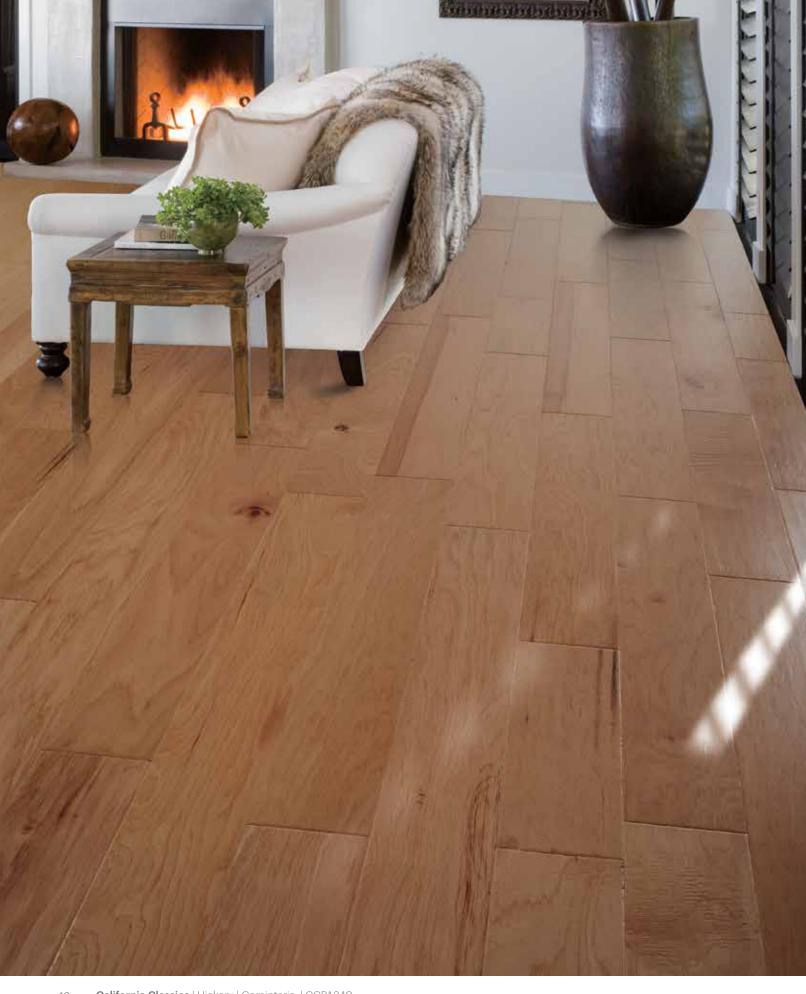

14 California Classics | Hickory | Big Sur | CCBS296

Muted or matte, a hint of smoke, a nod to uniformity. Modern tones avoid extremes to embody today's sophistication.

16 California Classics | Hickory | Carpinteria | CCPA340