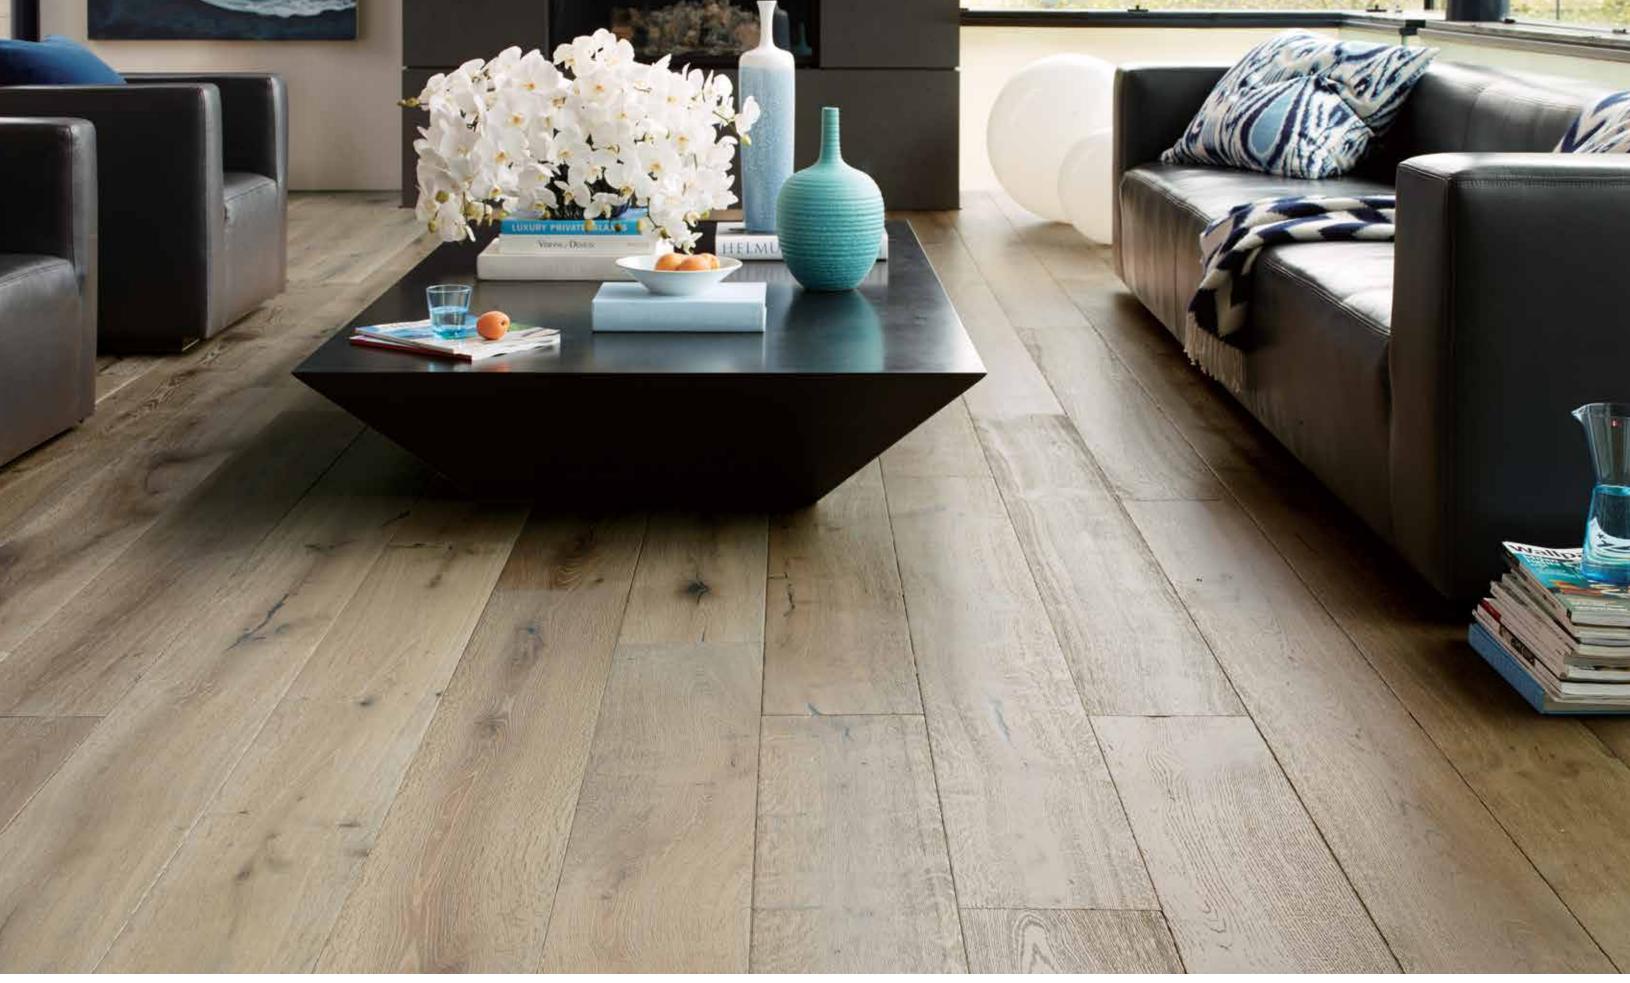

## Weathered Browns

### Understated Elegance.

Even as we surround ourselves in modern comforts, the look and feel of aged wood creates a powerful visual counterpoint.

California Classics offers a sophisticated timeless look reminiscent of classic barns and century-old lodges, in distinctive earthy tones.

Some shades are elicited through a proprietary double-smoking technique— aged to perfection. Others arise more classically.

Either way, you'll welcome a color of wood with understated elegance, working beautifully with varied interior designs.