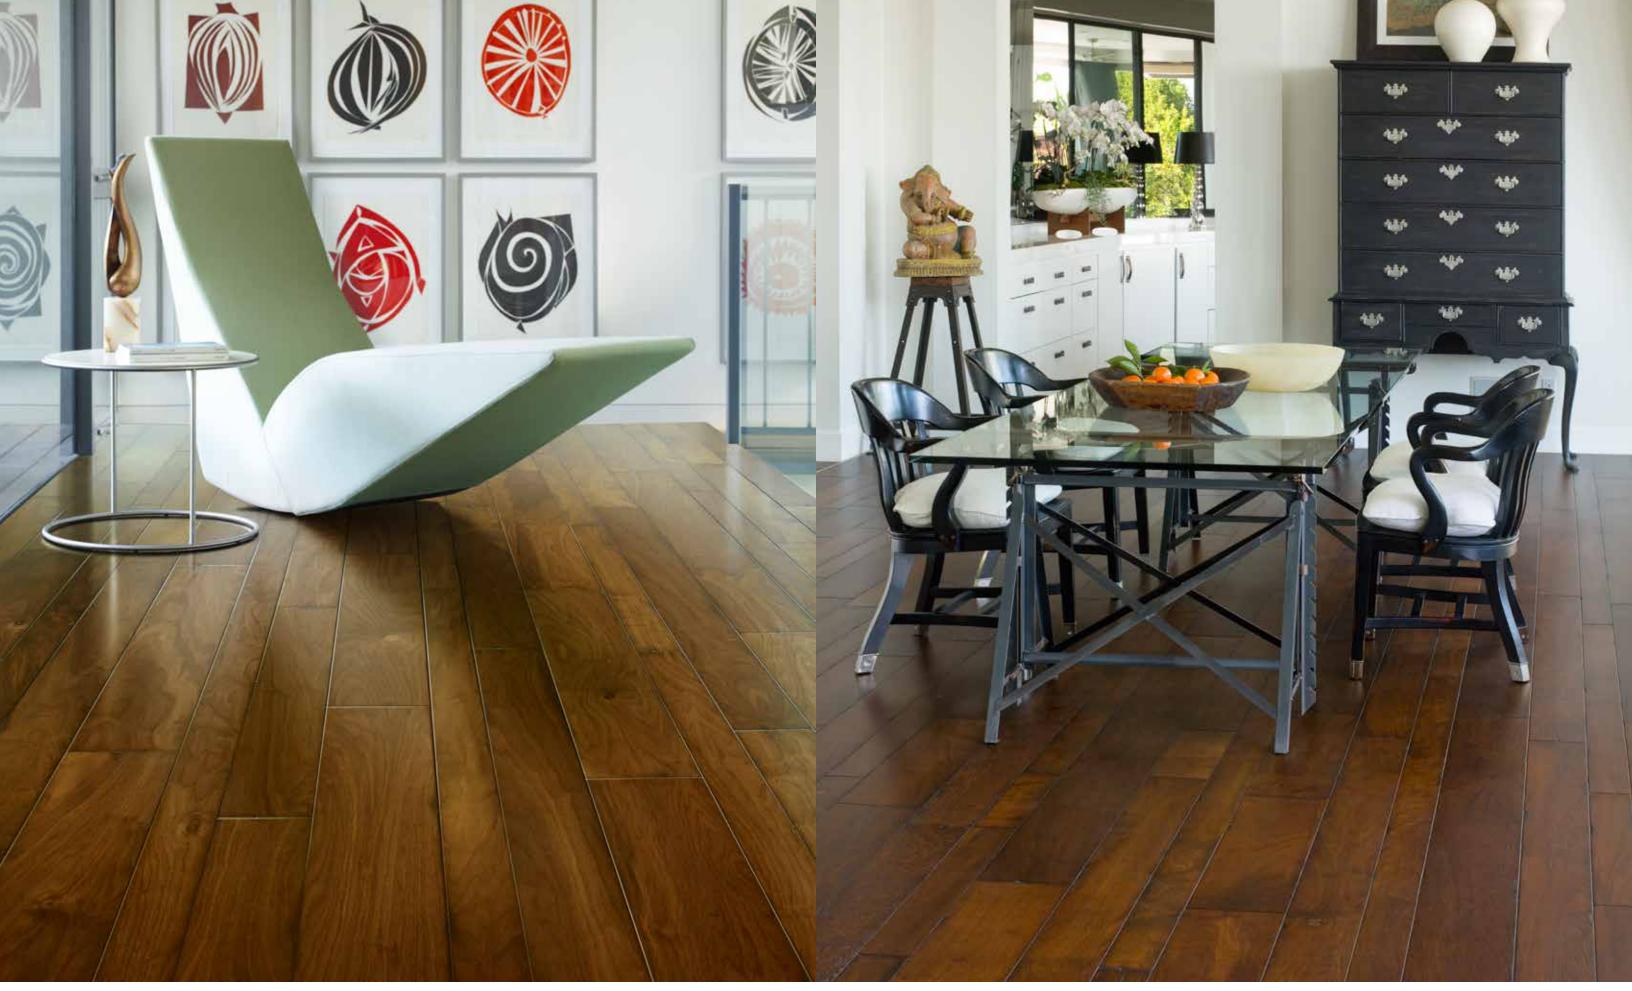

# Summer Highlights

Floors shaded with varying degrees of yellow, orange and gold are a hardwood signature—warmth as an invitation to entertaining or adding an upbeat glow to everyday living. The feel is light, airy—a hint of indoor/outdoor entertaining in every step. California Classics has crafted new energy into these brighter colors and hues so they emanate outwards from wood's natural character. Lighten up with all new vibrancy!