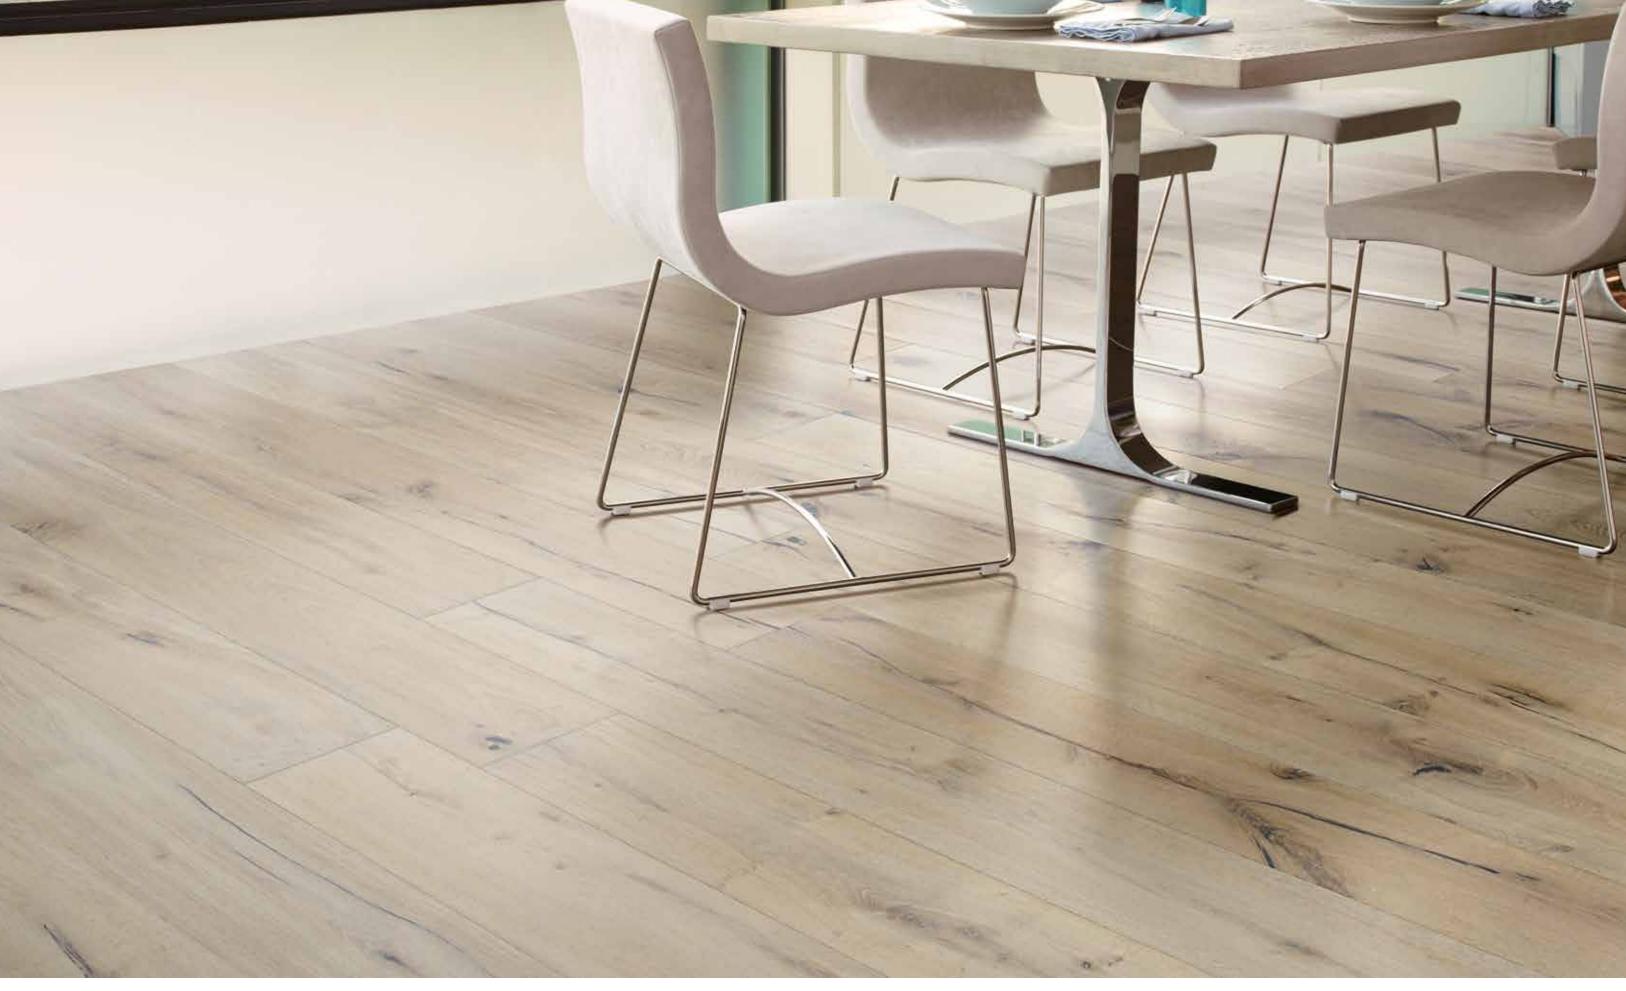

#### Beauty pure and simple.

Here's to beauty pure and simple. For home lovers whose tastes veer towards the modern, California Classics has finessed a collection of minimally treated tones. These beautiful natural options allow authentic color and textures to take center stage. Their beauty is in their simplicity; offering warmth that lightens design with a down-to-earth, unfettered color temperature. Going natural has never been more beautiful.

# Summer Highlights

Floors shaded with varying degrees of yellow, orange and gold are a hardwood signature—warmth as an invitation to entertaining or adding an upbeat glow to everyday living. The feel is light, airy—a hint of indoor/outdoor entertaining in every step. California Classics has crafted new energy into these brighter colors and hues so they emanate outwards from wood's natural character. Lighten up with all new vibrancy!