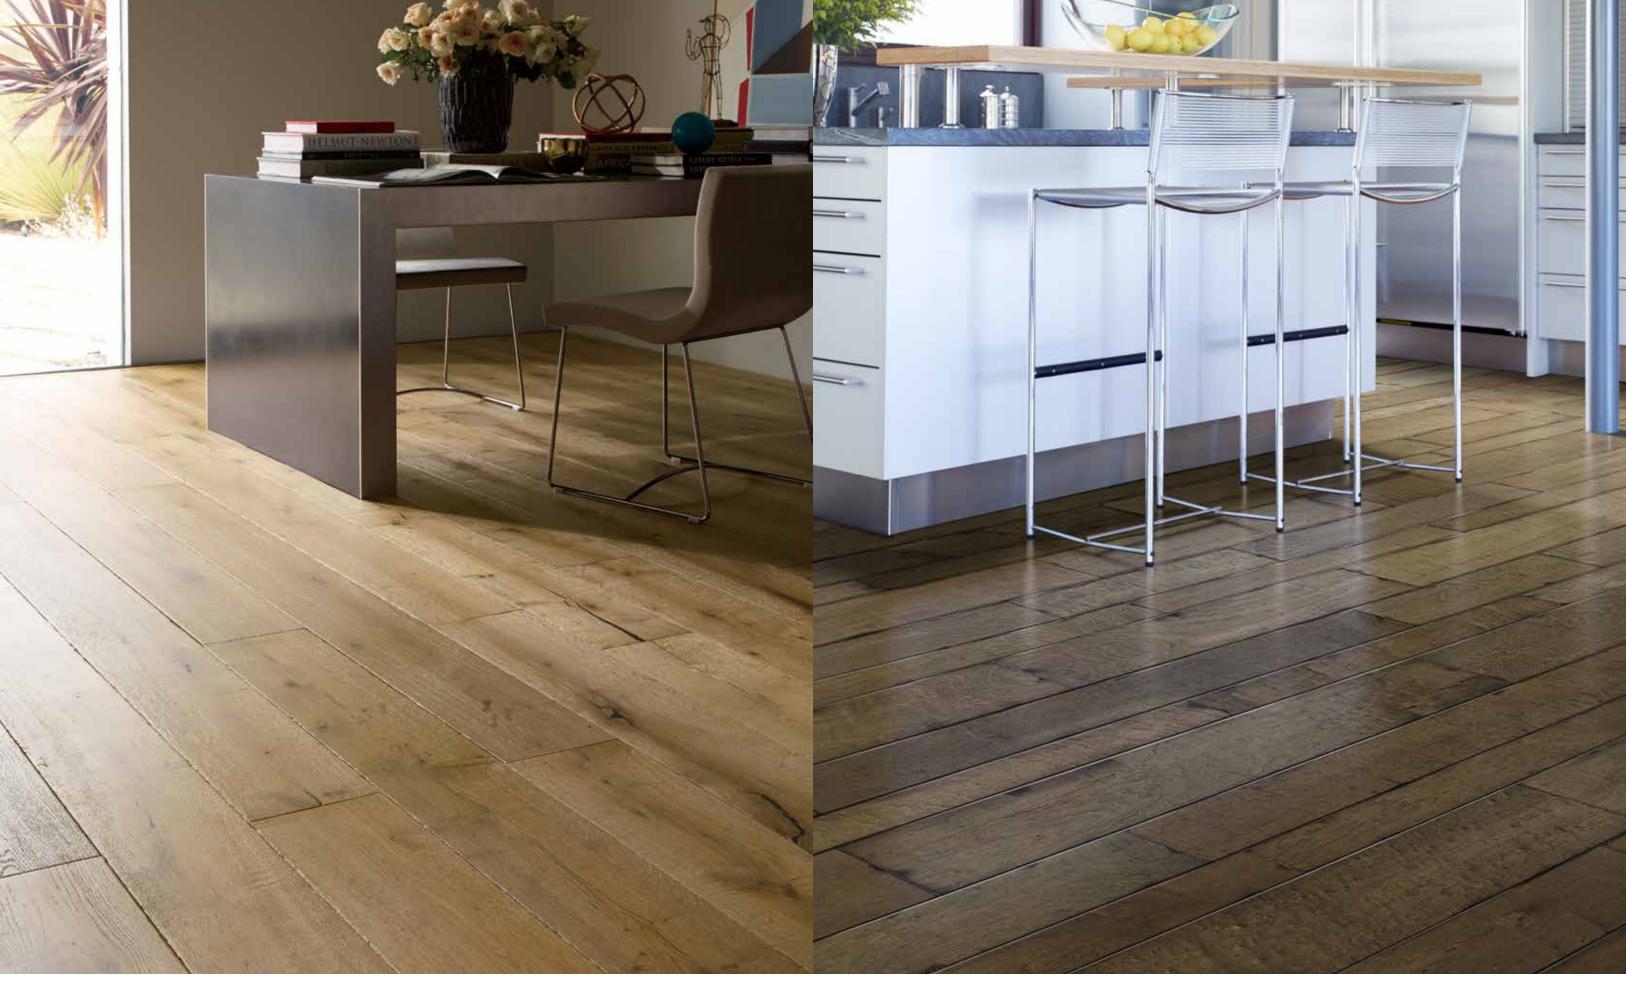

## Modern Natural

#### Beauty pure and simple.

Here's to beauty pure and simple. For home lovers whose tastes veer towards the modern, California Classics has finessed a collection of minimally treated tones. These beautiful natural options allow authentic color and textures to take center stage. Their beauty is in their simplicity; offering warmth that lightens design with a down-to-earth, unfettered color temperature. Going natural has never been more beautiful.

14 California Classics | Hickory | Big Sur | CCBS296

Muted or matte, a hint of smoke, a nod to uniformity. Modern tones avoid extremes to embody today's sophistication.

16 California Classics | Hickory | Carpinteria | CCPA340