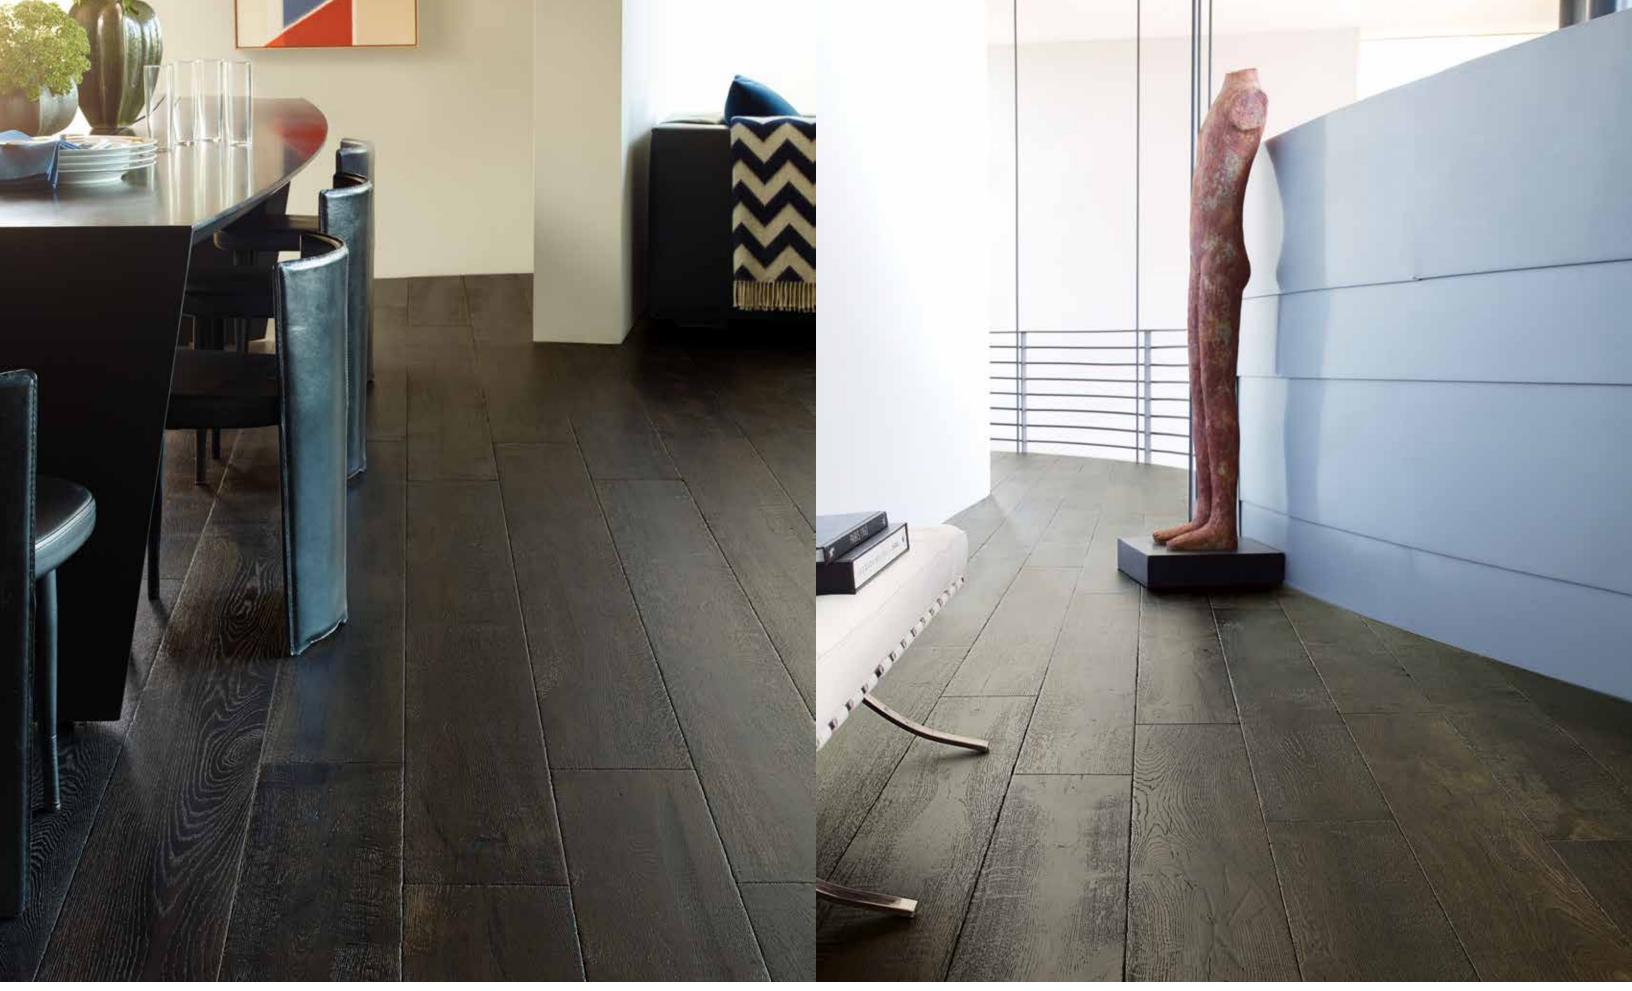

## Weathered Browns

### Understated Elegance.

Even as we surround ourselves in modern comforts, the look and feel of aged wood creates a powerful visual counterpoint.

California Classics offers a sophisticated timeless look reminiscent of classic barns and century-old lodges, in distinctive earthy tones.

Some shades are elicited through a proprietary double-smoking technique— aged to perfection. Others arise more classically.

Either way, you'll welcome a color of wood with understated elegance, working beautifully with varied interior designs.