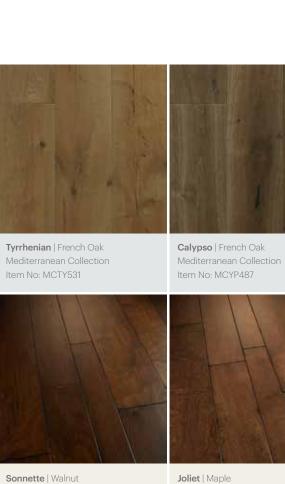

## The Mediterranean Collection

Color is the new now. At California Classics, we've enthusiastically embraced today's designer trends with our new Aged French Oak Mediterranean Collection. Made of the finest character-grade aged French Oak, lightly wire brushed and custom dual hand stained, the Mediterranean Collection offers smoked & muted designer color tones that will color your world beautifully.

**Mediterranean Collection** | Aged French Oak | Calypso | MCYP487

40 Estate Collection | Maple | Joliet | ECJT663

The beauty of artisan-crafted hardwood.