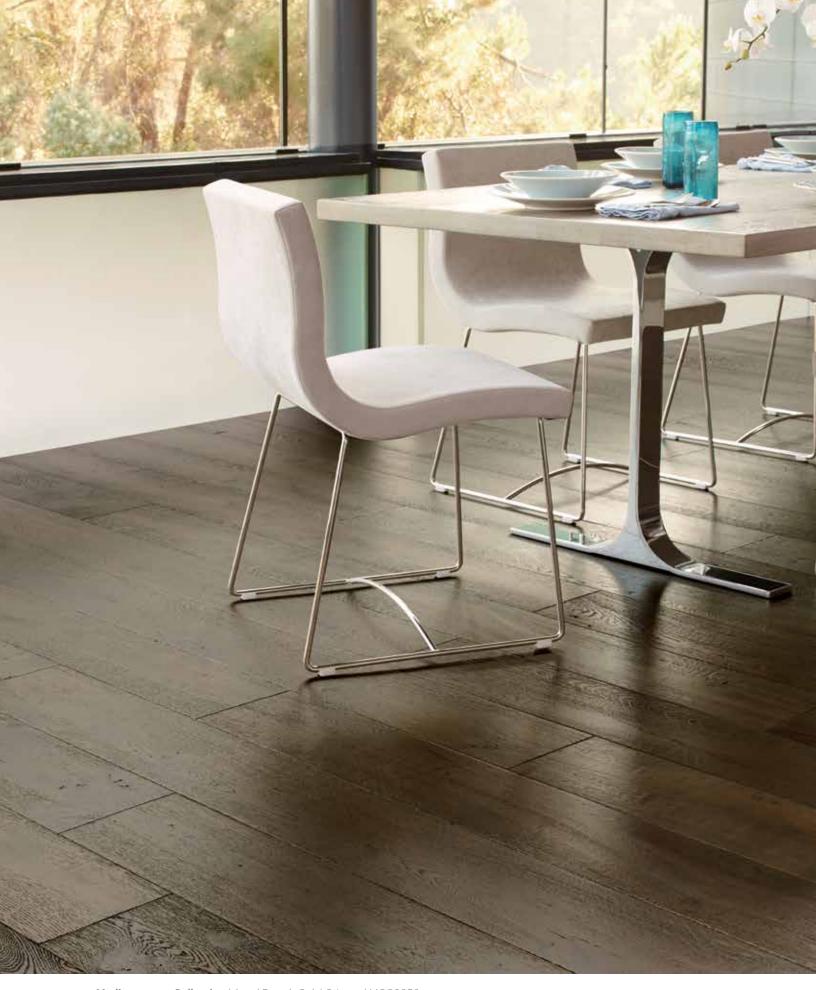

## The Mediterranean Collection

Color is the new now. At California Classics, we've enthusiastically embraced today's designer trends with our new Aged French Oak Mediterranean Collection. Made of the finest character-grade aged French Oak, lightly wire brushed and custom dual hand stained, the Mediterranean Collection offers smoked & muted designer color tones that will color your world beautifully.