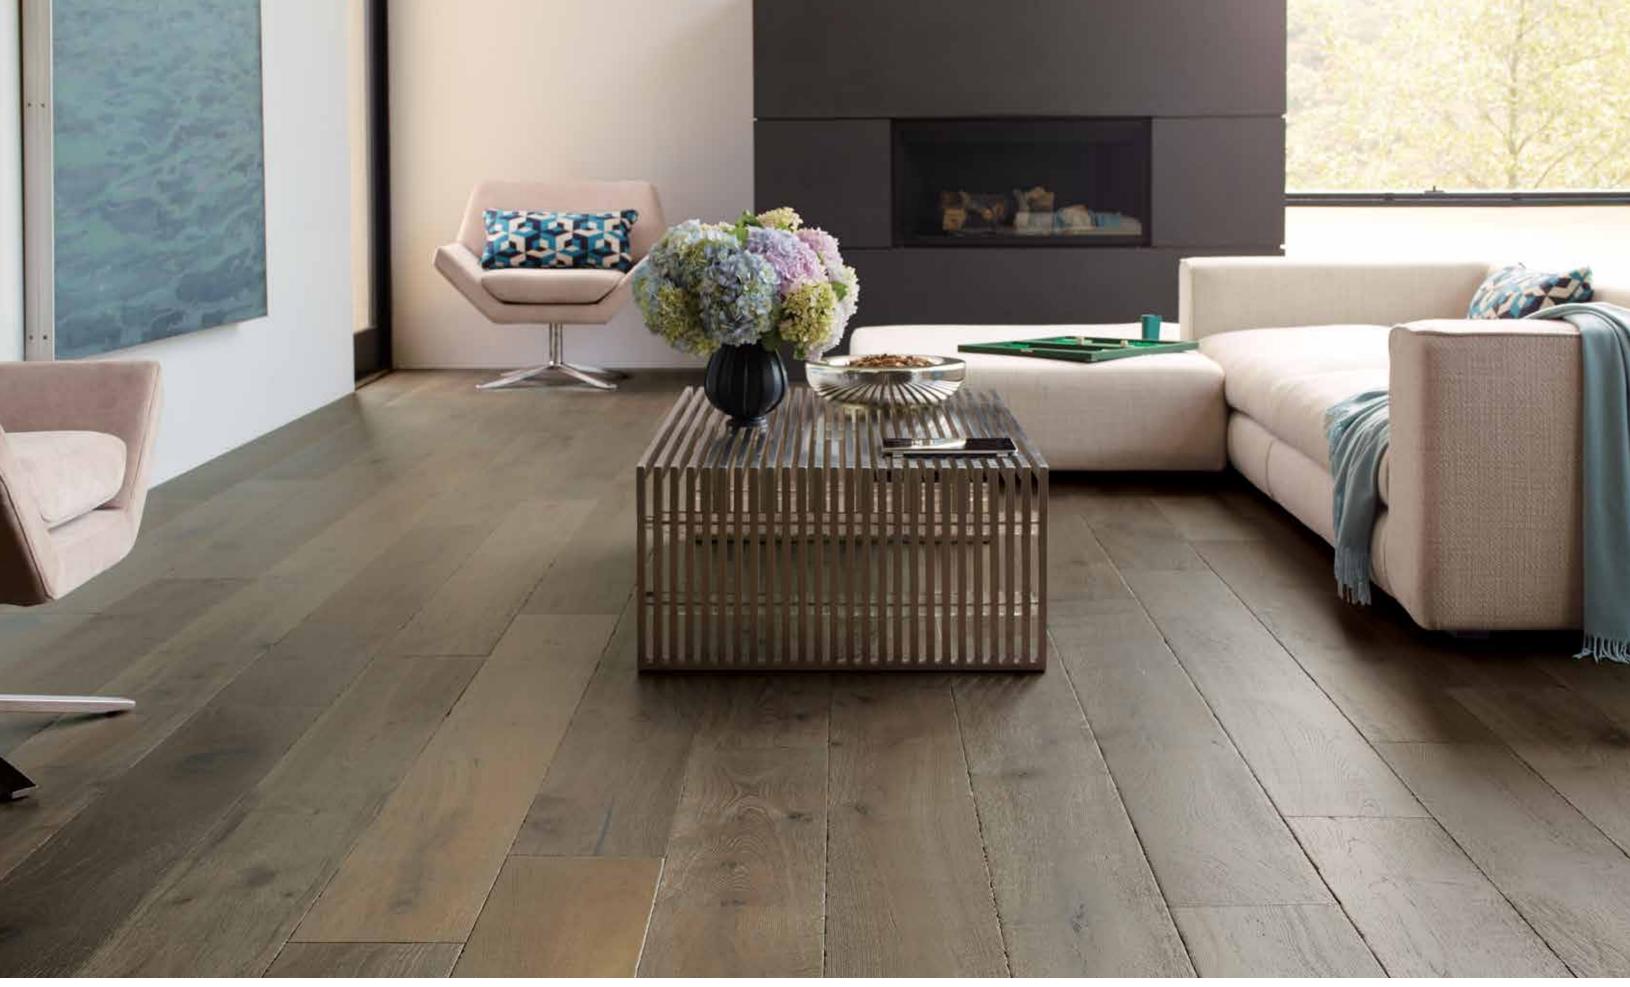

#### Understated, yet eye-catching

Mid tones may speak to the gradual aging that emanates from carefully well-maintained furnishings, frames and heirlooms. But for those who feel colors veer too green or too brown, a new color class awaits. The gray of a forest under cloud cover— the gray of fallen leaves late in season. Embrace this subtle shift to add originality to home interiors, refreshing and expanding hardwood's allure.

Put your design on a steady swath or terra firma. Greens or browns, the colors of nature—as stunning as they are organic.

Pacific Treasures | Maple | Ponto Beach | PTPB357