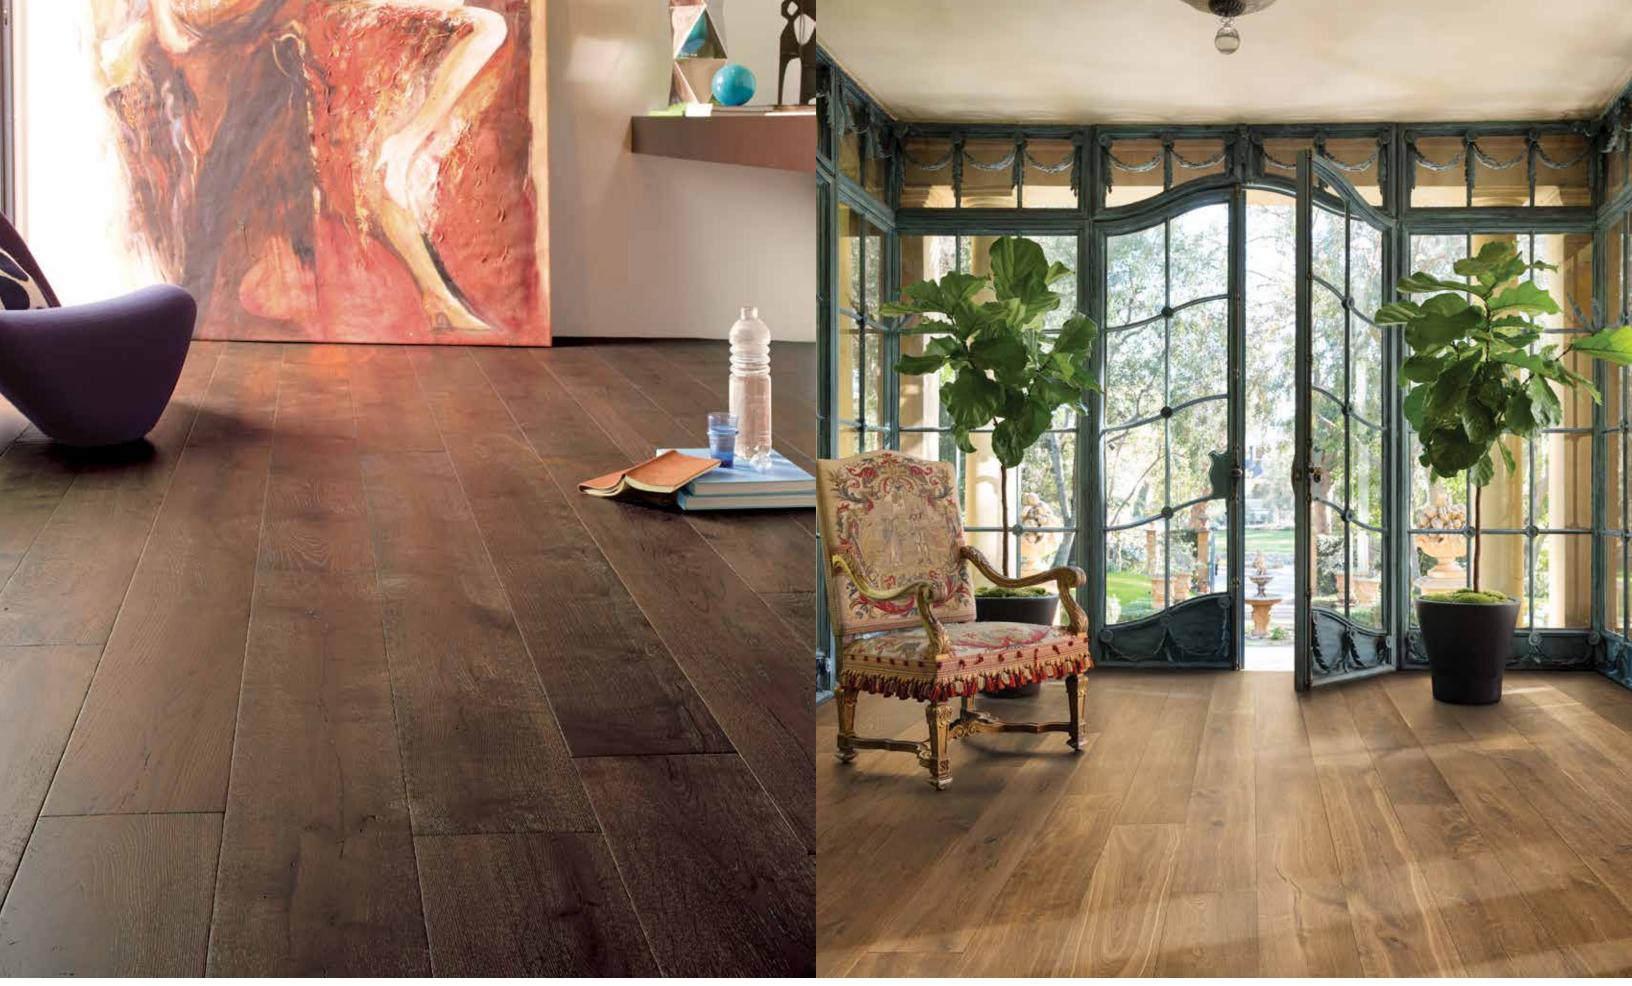

## Weathered Browns

### Understated Elegance.

Even as we surround ourselves in modern comforts, the look and feel of aged wood creates a powerful visual counterpoint.

California Classics offers a sophisticated timeless look reminiscent of classic barns and century-old lodges, in distinctive earthy tones.

Some shades are elicited through a proprietary double-smoking technique— aged to perfection. Others arise more classically.

Either way, you'll welcome a color of wood with understated elegance, working beautifully with varied interior designs.