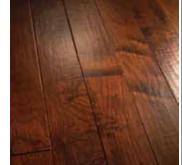

## Weathered Browns

### Understated Elegance.

Even as we surround ourselves in modern comforts, the look and feel of aged wood creates a powerful visual counterpoint.

California Classics offers a sophisticated timeless look reminiscent of classic barns and century-old lodges, in distinctive earthy tones.

Some shades are elicited through a proprietary double-smoking technique— aged to perfection. Others arise more classically.

Either way, you'll welcome a color of wood with understated elegance, working beautifully with varied interior designs.