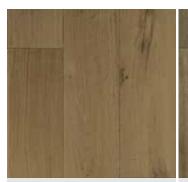

14 California Classics | Hickory | Big Sur | CCBS296

Muted or matte, a hint of smoke, a nod to uniformity. Modern tones avoid extremes to embody today's sophistication.

16 California Classics | Hickory | Carpinteria | CCPA340