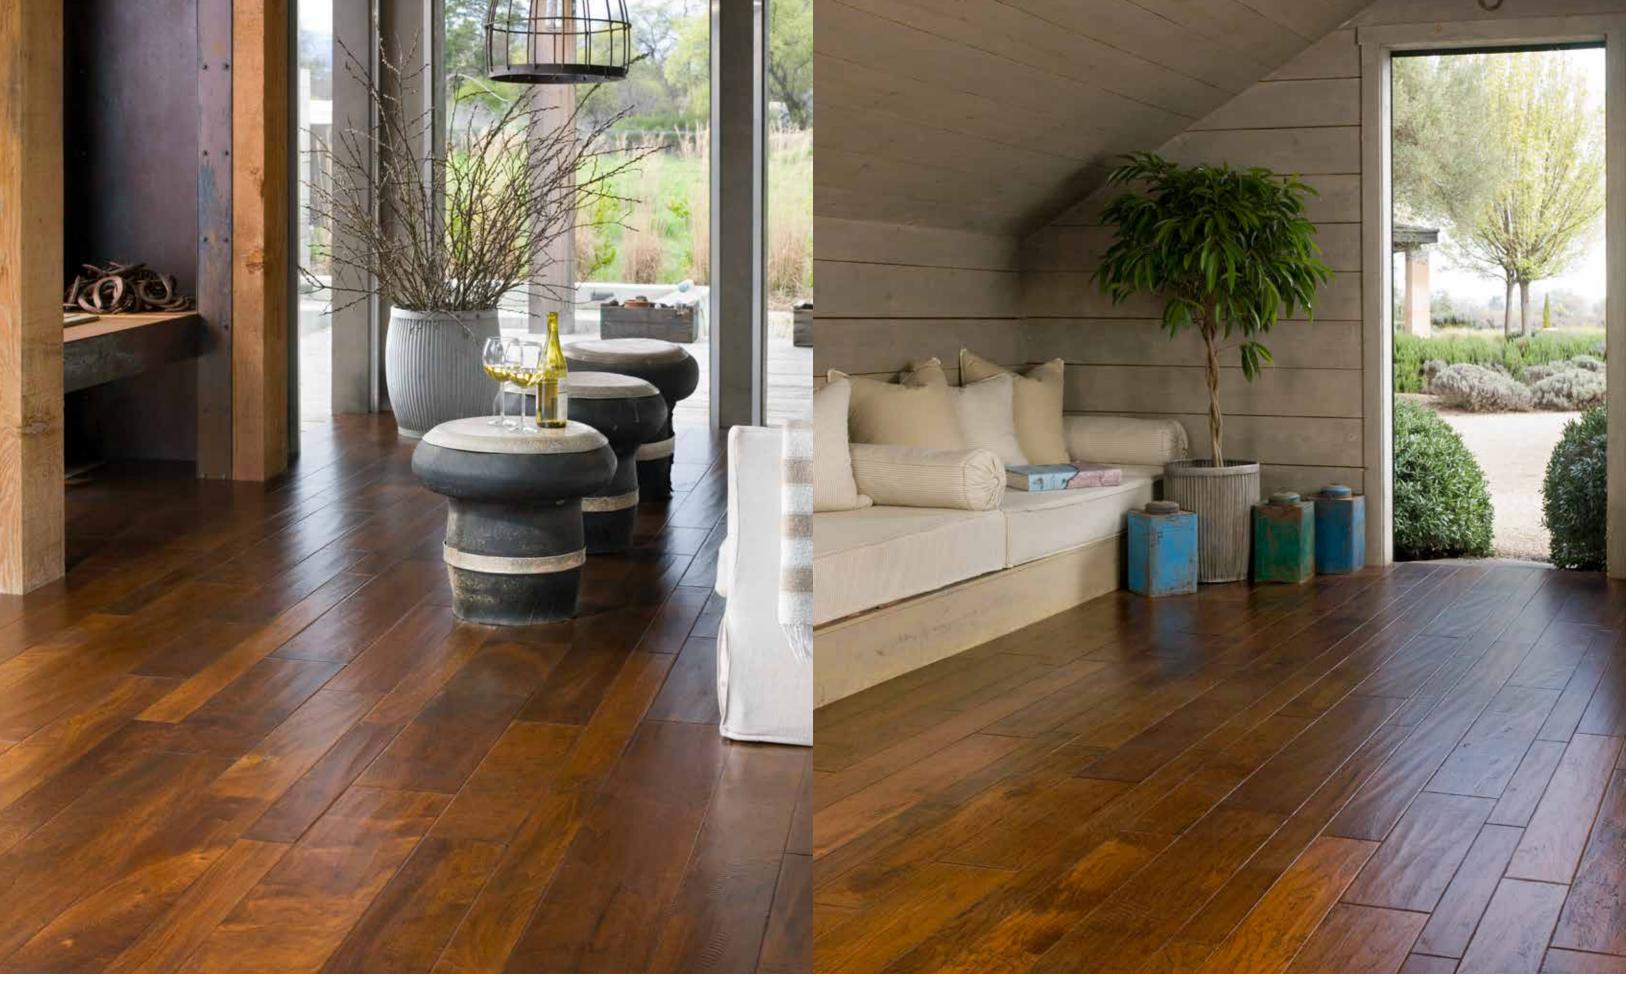

#### Understated, yet eye-catching

Mid tones may speak to the gradual aging that emanates from carefully well-maintained furnishings, frames and heirlooms. But for those who feel colors veer too green or too brown, a new color class awaits. The gray of a forest under cloud cover— the gray of fallen leaves late in season. Embrace this subtle shift to add originality to home interiors, refreshing and expanding hardwood's allure.

Put your design on a steady swath or terra firma. Greens or browns, the colors of nature—as stunning as they are organic.

Pacific Treasures | Maple | Ponto Beach | PTPB357