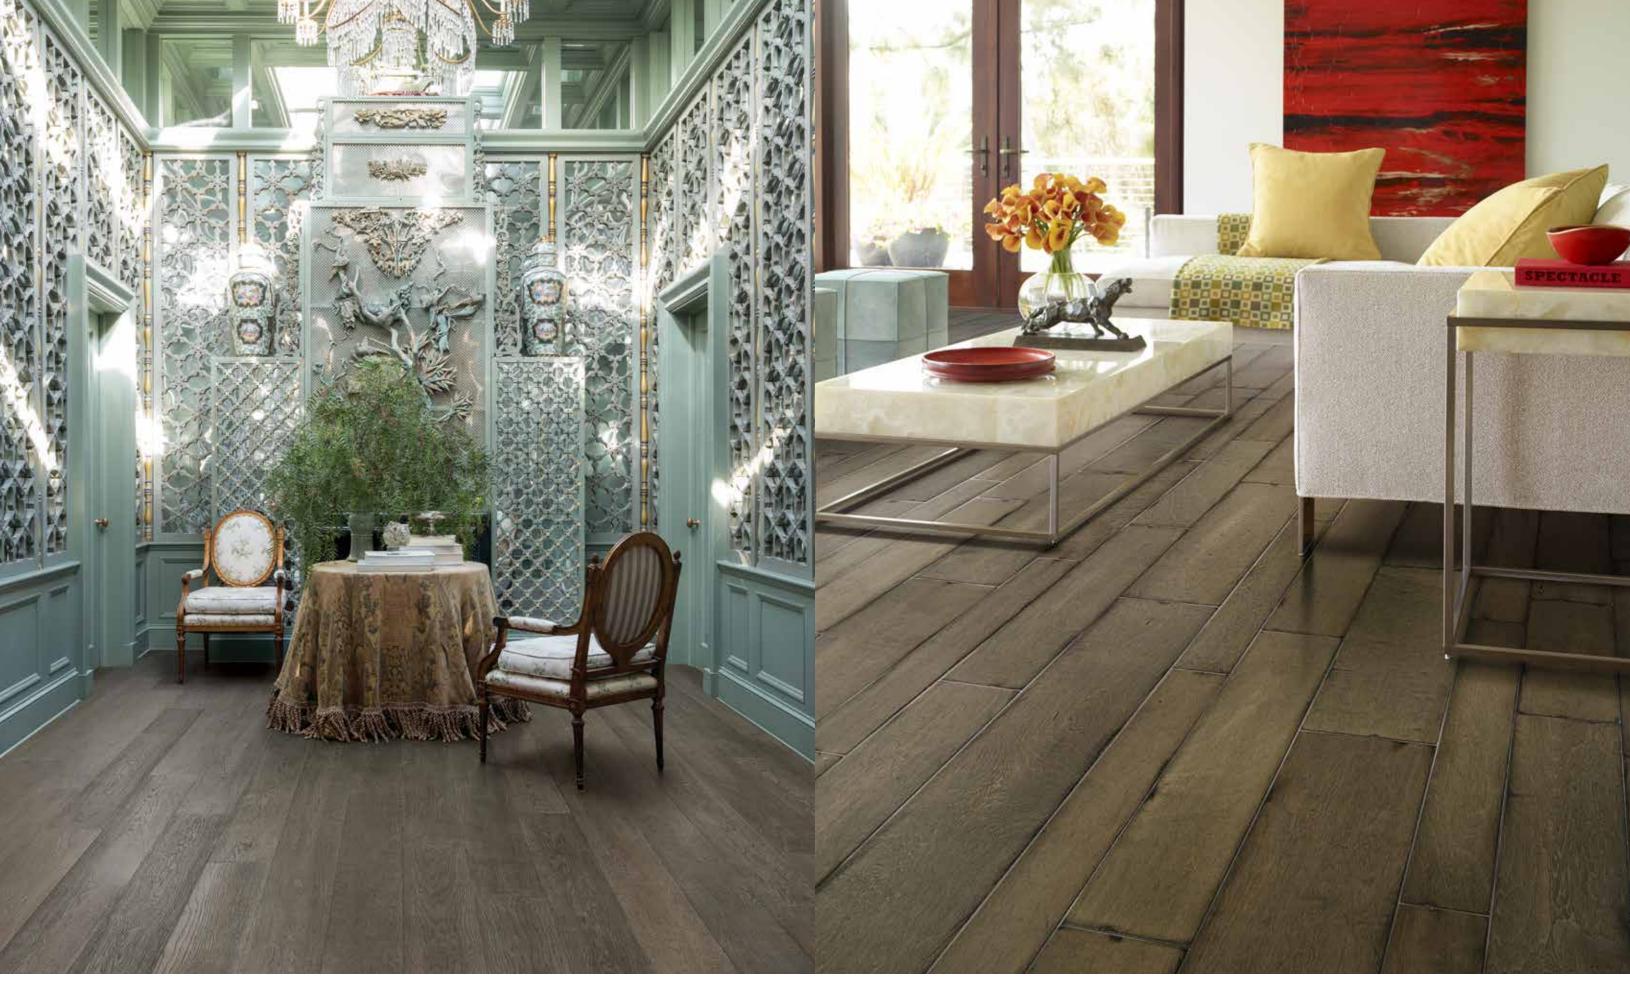

## Weathered Browns

### Understated Elegance.

Even as we surround ourselves in modern comforts, the look and feel of aged wood creates a powerful visual counterpoint.

California Classics offers a sophisticated timeless look reminiscent of classic barns and century-old lodges, in distinctive earthy tones.

Some shades are elicited through a proprietary double-smoking technique— aged to perfection. Others arise more classically.

Either way, you'll welcome a color of wood with understated elegance, working beautifully with varied interior designs.