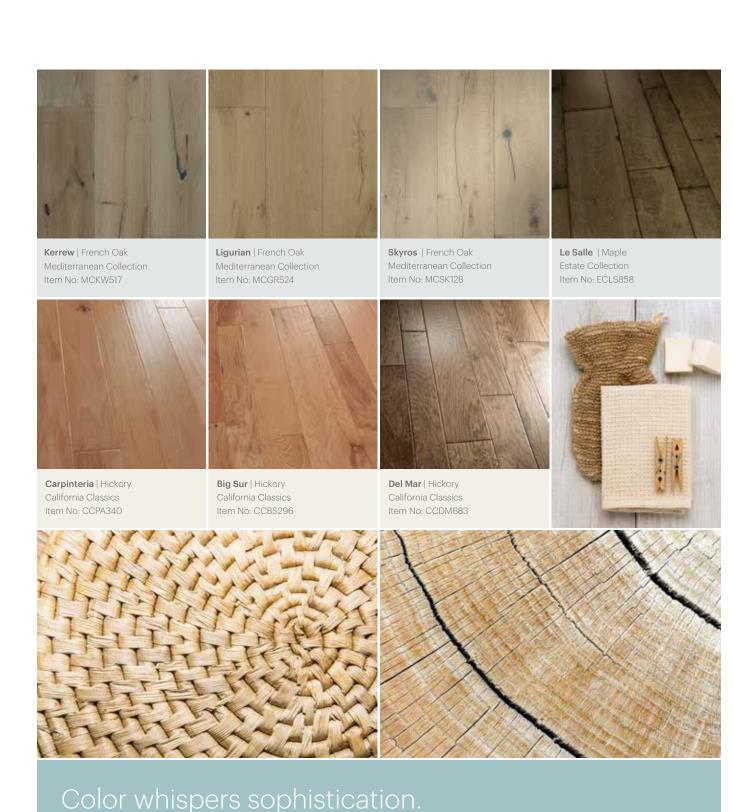

## The Mediterranean Collection

Color is the new now. At California Classics, we've enthusiastically embraced today's designer trends with our new Aged French Oak Mediterranean Collection. Made of the finest character-grade aged French Oak, lightly wire brushed and custom dual hand stained, the Mediterranean Collection offers smoked & muted designer color tones that will color your world beautifully.

## Colors that Touch the Soul

14 California Classics | Hickory | Big Sur | CCBS296

Muted or matte, a hint of smoke, a nod to uniformity. Modern tones avoid extremes to embody today's sophistication.

16 California Classics | Hickory | Carpinteria | CCPA340