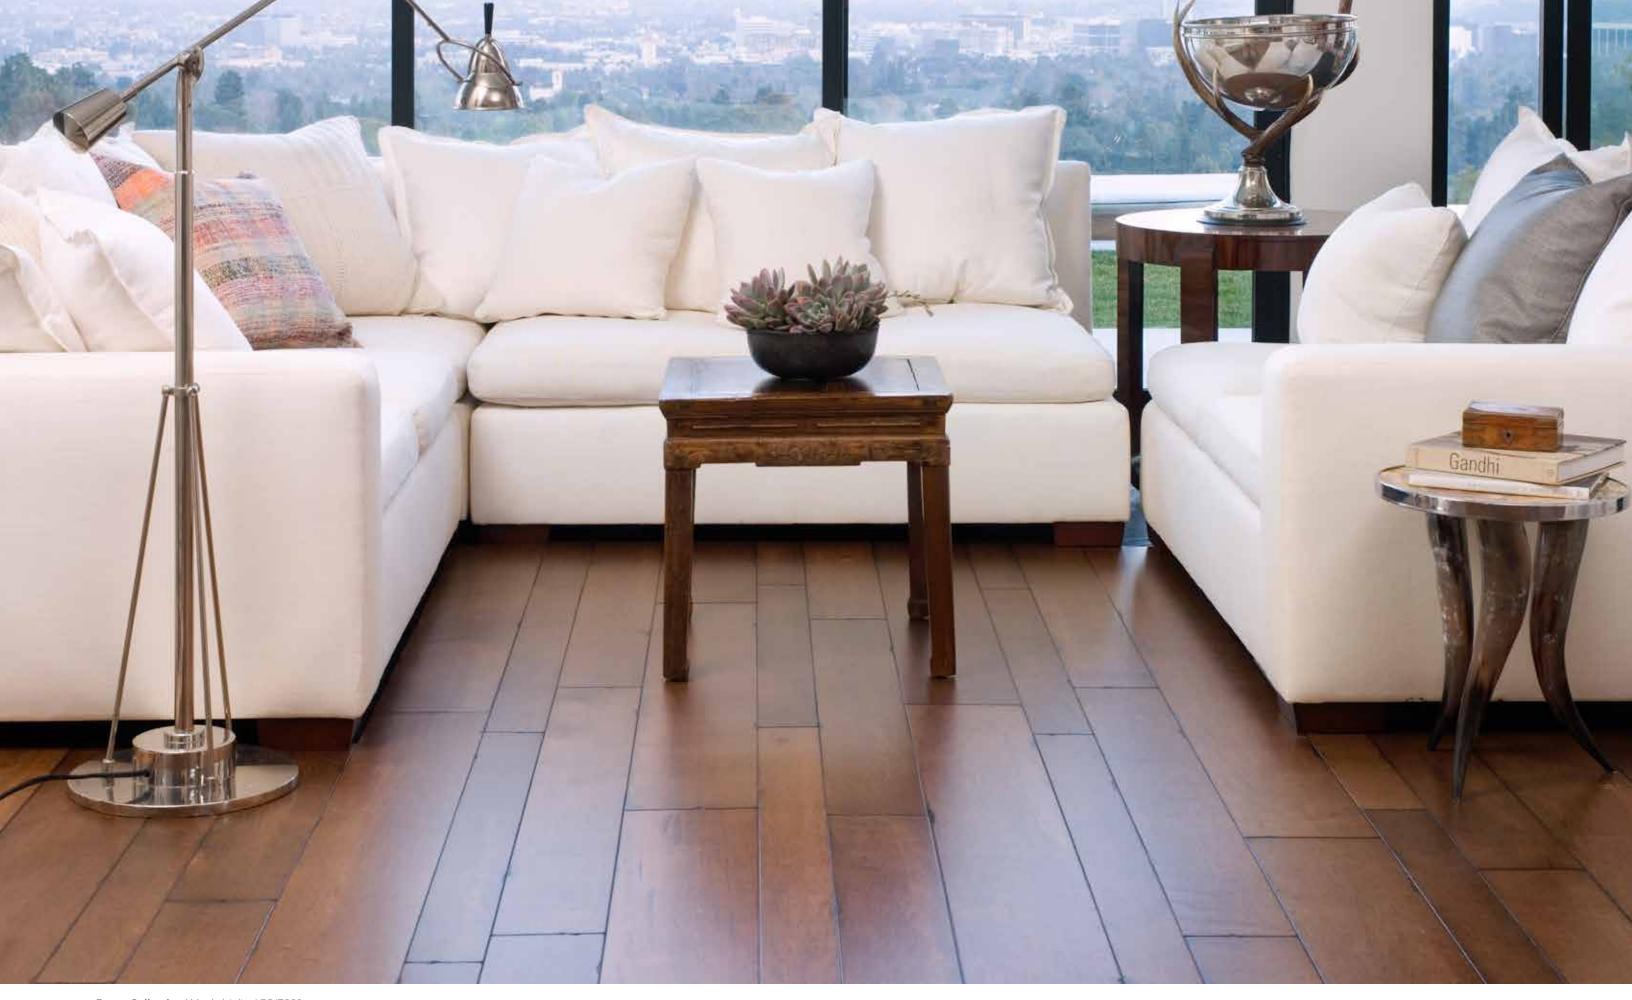

14 California Classics | Hickory | Big Sur | CCBS296

Muted or matte, a hint of smoke, a nod to uniformity. Modern tones avoid extremes to embody today's sophistication.

16 California Classics | Hickory | Carpinteria | CCPA340