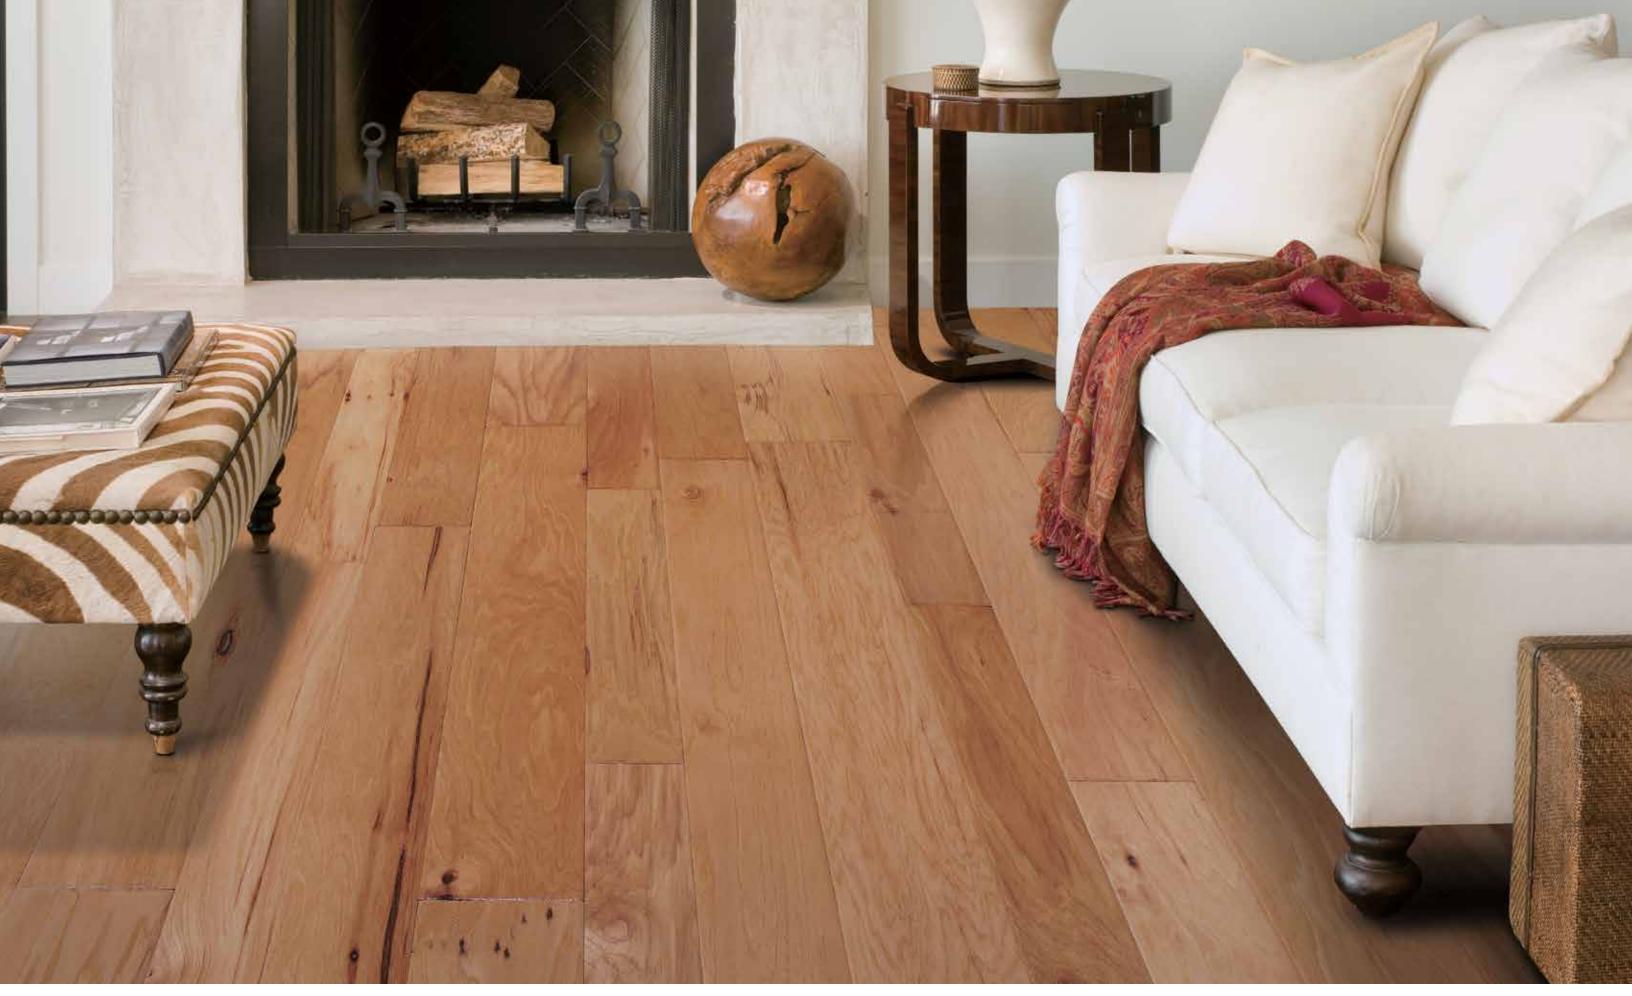

#### Understated, yet eye-catching

Mid tones may speak to the gradual aging that emanates from carefully well-maintained furnishings, frames and heirlooms. But for those who feel colors veer too green or too brown, a new color class awaits. The gray of a forest under cloud cover— the gray of fallen leaves late in season. Embrace this subtle shift to add originality to home interiors, refreshing and expanding hardwood's allure.

Put your design on a steady swath or terra firma. Greens or browns, the colors of nature—as stunning as they are organic.

Pacific Treasures | Maple | Ponto Beach | PTPB357