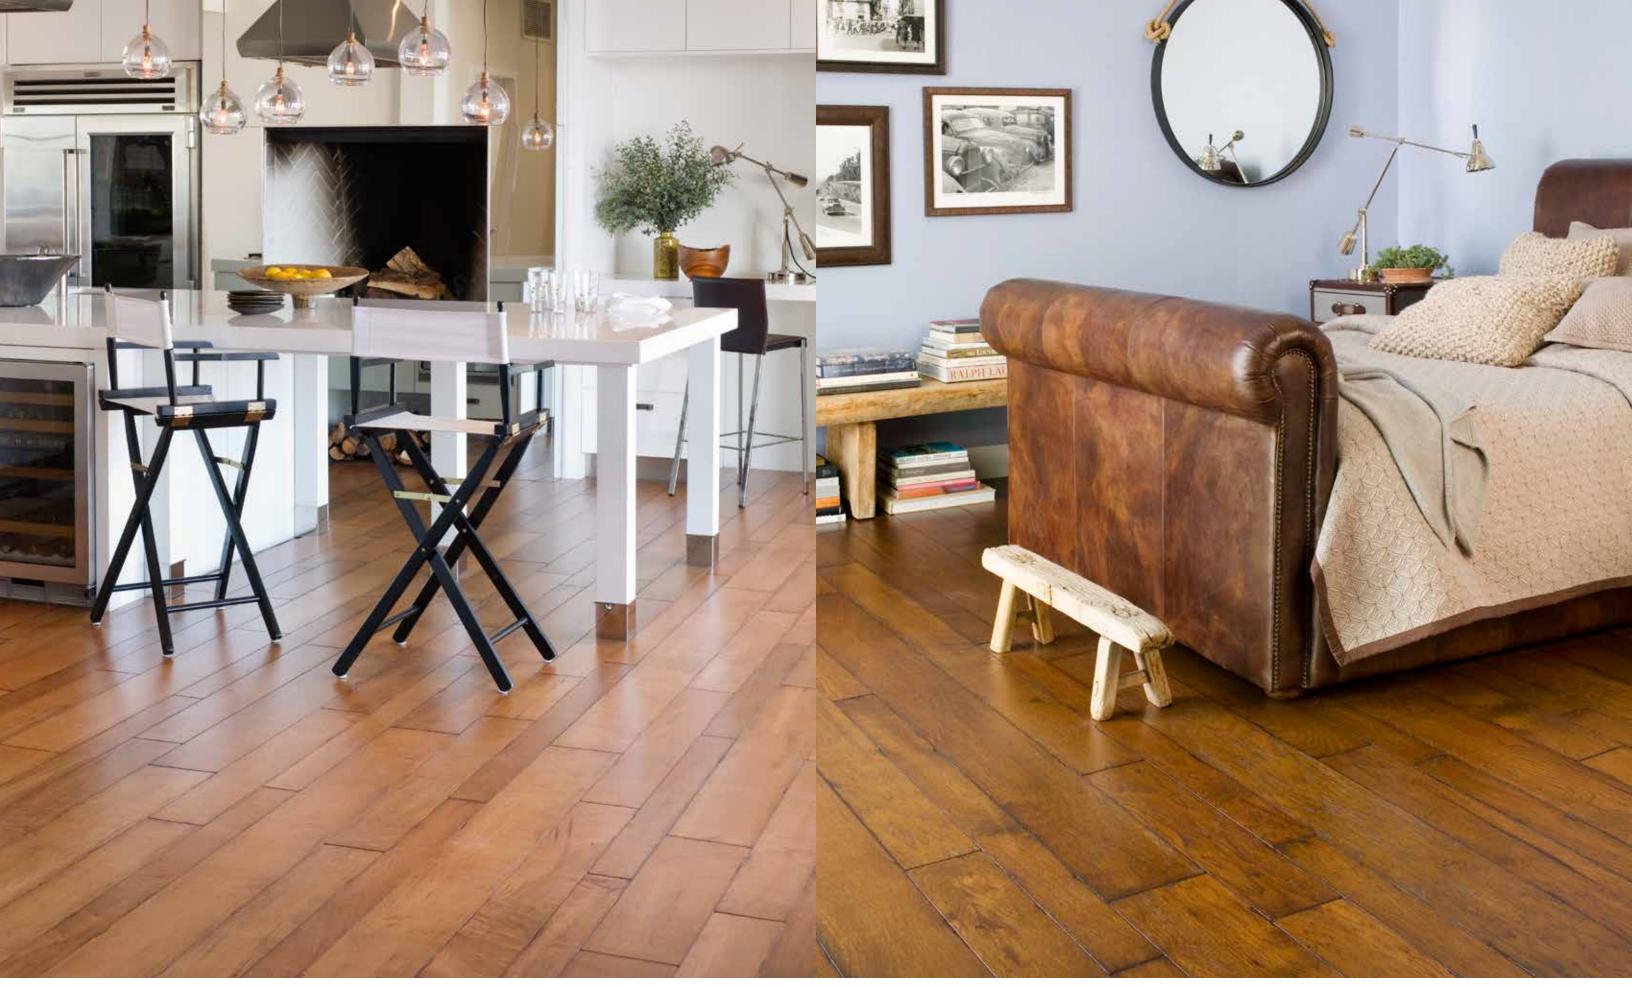

# Summer Highlights

Floors shaded with varying degrees of yellow, orange and gold are a hardwood signature—warmth as an invitation to entertaining or adding an upbeat glow to everyday living. The feel is light, airy—a hint of indoor/outdoor entertaining in every step. California Classics has crafted new energy into these brighter colors and hues so they emanate outwards from wood's natural character. Lighten up with all new vibrancy!