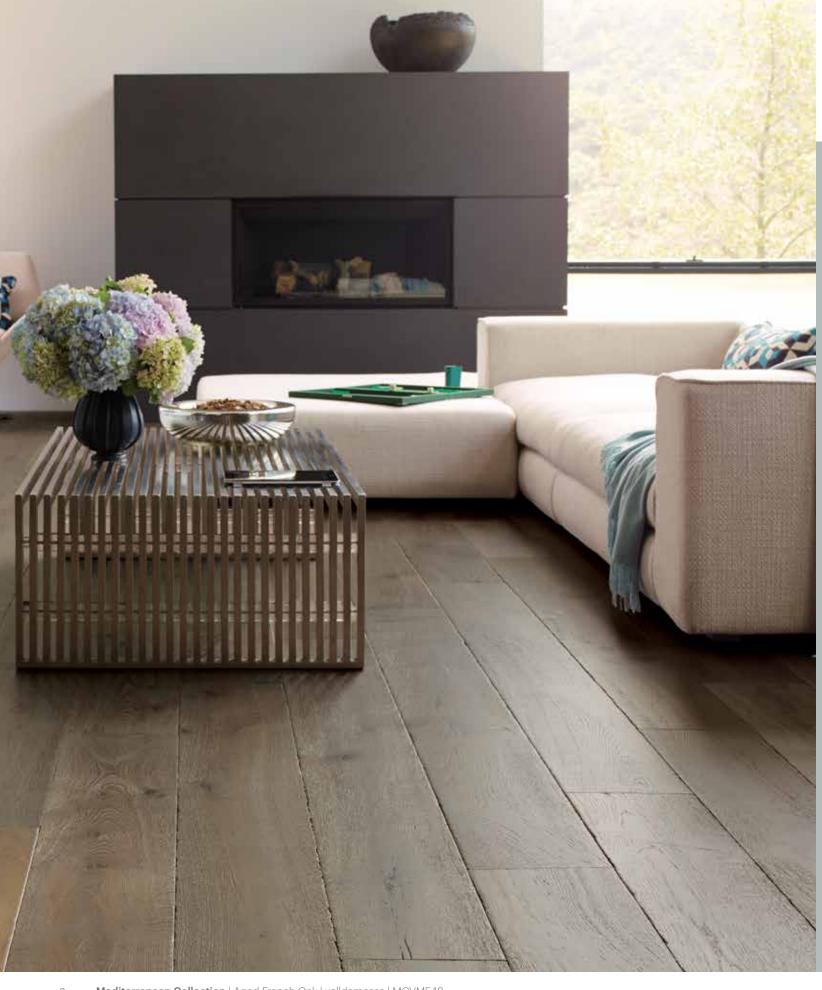

## The Mediterranean Collection

Color is the new now. At California Classics, we've enthusiastically embraced today's designer trends with our new Aged French Oak Mediterranean Collection. Made of the finest character-grade aged French Oak, lightly wire brushed and custom dual hand stained, the Mediterranean Collection offers smoked & muted designer color tones that will color your world beautifully.