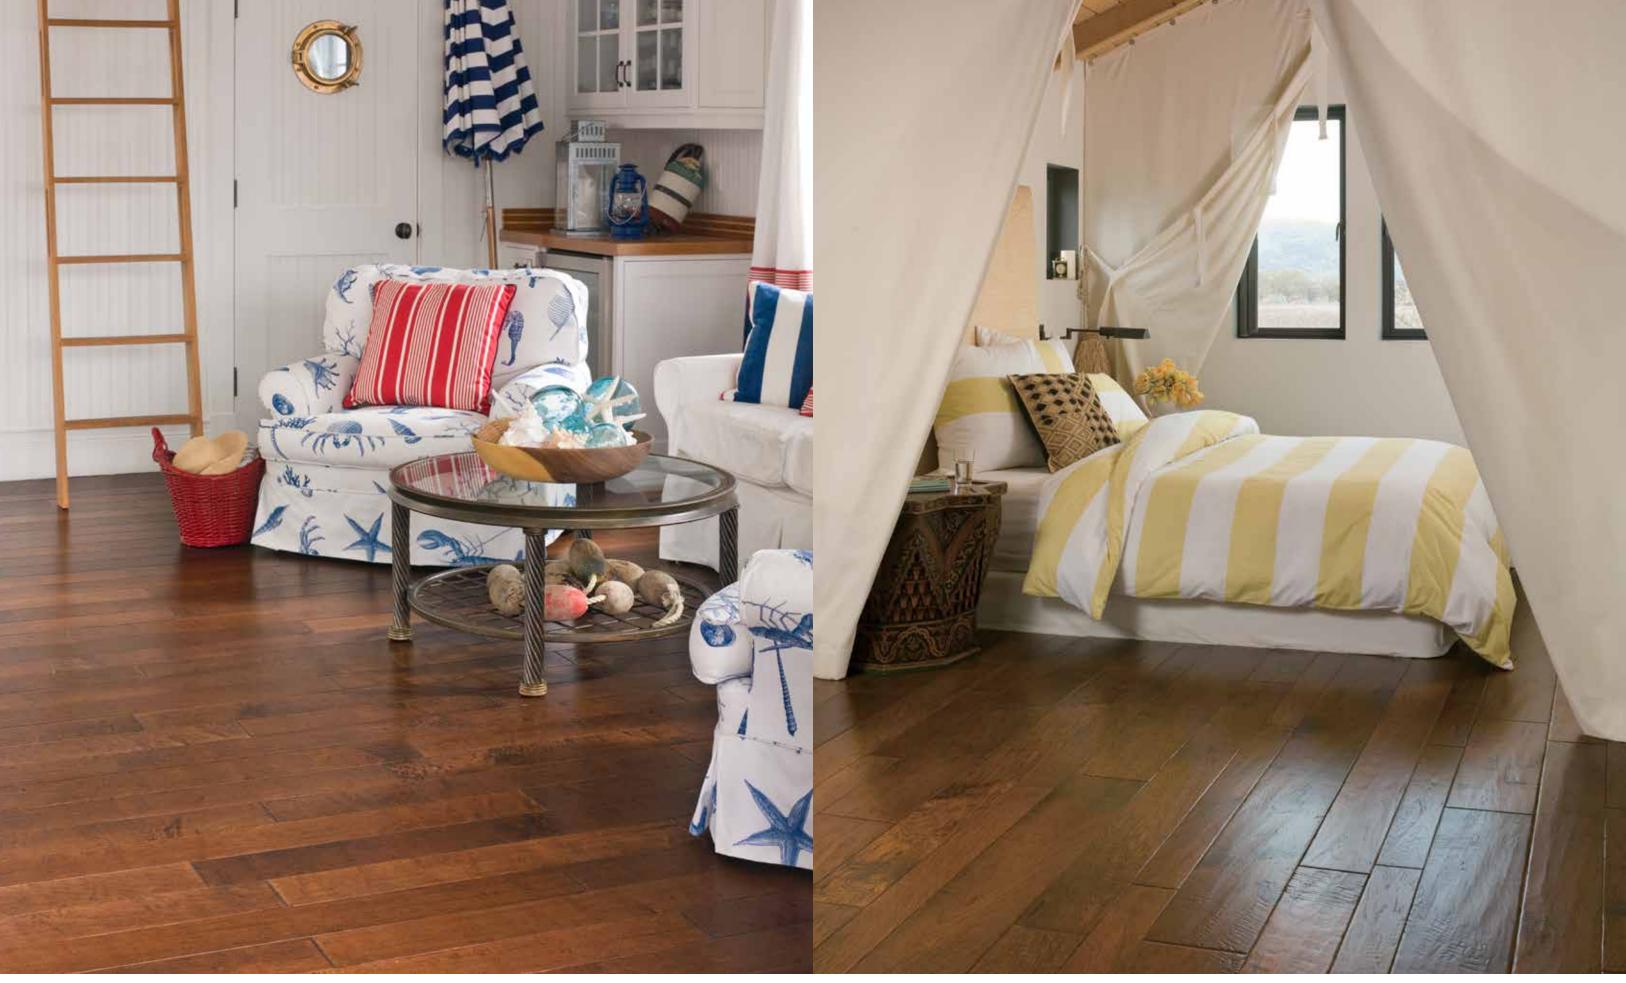

14 California Classics | Hickory | Big Sur | CCBS296

Muted or matte, a hint of smoke, a nod to uniformity. Modern tones avoid extremes to embody today's sophistication.

16 California Classics | Hickory | Carpinteria | CCPA340