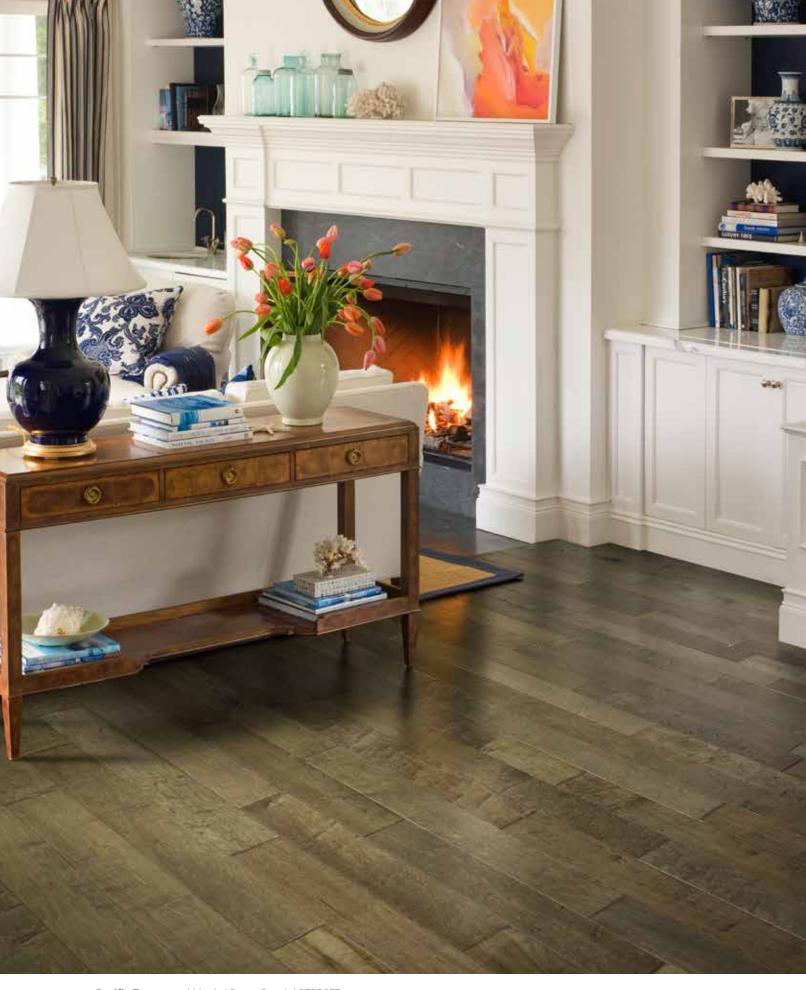

## The Mediterranean Collection

Color is the new now. At California Classics, we've enthusiastically embraced today's designer trends with our new Aged French Oak Mediterranean Collection. Made of the finest character-grade aged French Oak, lightly wire brushed and custom dual hand stained, the Mediterranean Collection offers smoked & muted designer color tones that will color your world beautifully.

# Introducing new enticing colors to our collections.

Hints of another day are captured in the new enticing color additions to the Estate, Reserve, California Classics, Pacific Treasures and Smooth Sailing series. From subtle earthy and warm hues to smokey mid-tones, these colors are a perfect balance of old and new that shouts casual elegance.