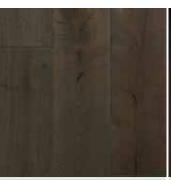

## Weathered Browns

### Understated Elegance.

Even as we surround ourselves in modern comforts, the look and feel of aged wood creates a powerful visual counterpoint.

California Classics offers a sophisticated timeless look reminiscent of classic barns and century-old lodges, in distinctive earthy tones.

Some shades are elicited through a proprietary double-smoking technique— aged to perfection. Others arise more classically.

Either way, you'll welcome a color of wood with understated elegance, working beautifully with varied interior designs.