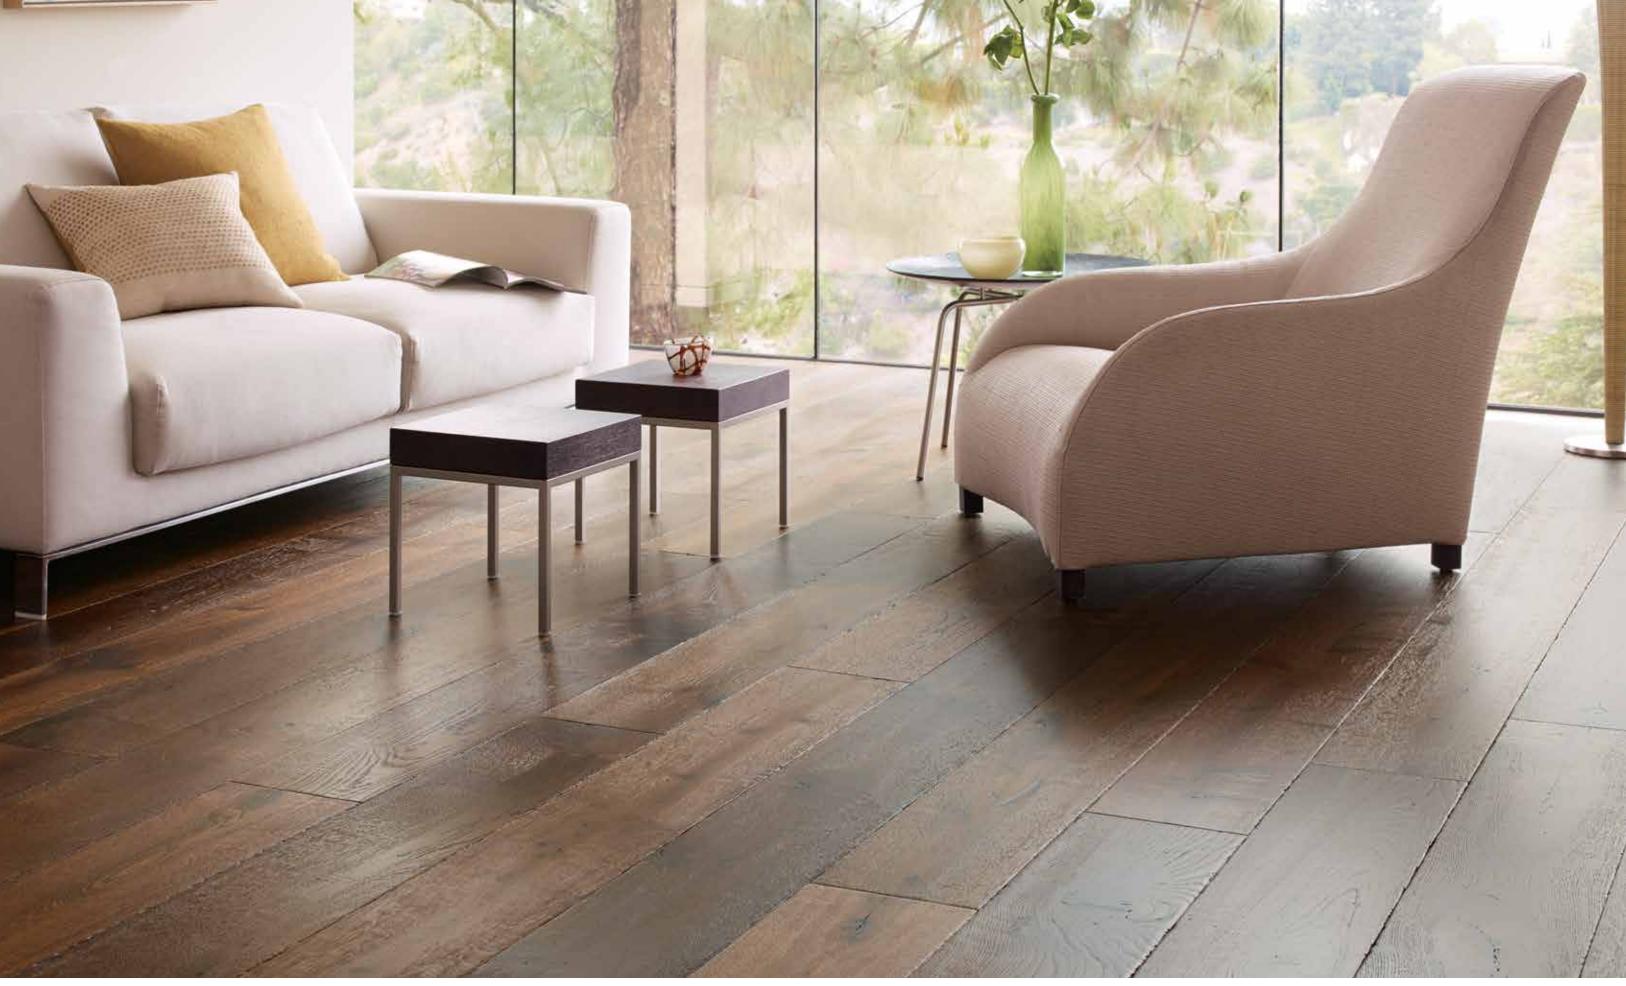

## The Mediterranean Collection

Color is the new now. At California Classics, we've enthusiastically embraced today's designer trends with our new Aged French Oak Mediterranean Collection. Made of the finest character-grade aged French Oak, lightly wire brushed and custom dual hand stained, the Mediterranean Collection offers smoked & muted designer color tones that will color your world beautifully.